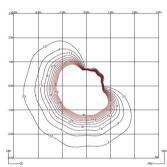

#### Photometric Data

46.23% Efficiency CG Coordinate System Total Flux 1961.10 Maximum Value