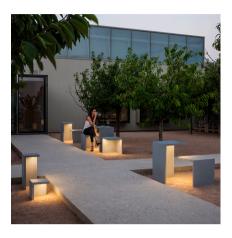

## 4130

Design By Xuclà

Empty is an outdoor lamp that boasts different functions, where matter and light are integrated in a single body. Empty is a sculpture by day and will surprise you with the light it gives off at night. Designed by Xuclà.

**Application** 

Outdoor lamps

**Packaging** 

1 Box 0.56 m x 0.56 m x 0.81 m Gross weigth 57.1 Net weigth 50.4 Vol. 0.254