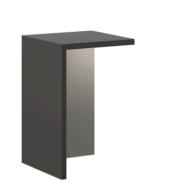

#### Lighting effect

### Reflected

Creation of visual hierarchies within the luminaire itself, emphasising the materiality and texture of the product