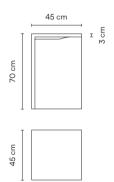

# Model Sheet

Finish 22 Graphite Black NCS S 8000-N

18 Polimer Concrete Grey NCS S 2002-B50G

LED temperature color

2700 K / 3500 K

Dimmina

On/Off

Instalation type

Surface

Materials

Body: Polymer Concrete Diffuser: PMMA

Light source

2 x LED STRIP 24V 8,6W

LED

CRI>70 1247 lm 73 2700 K / 3500 K

Driver

**Application** 

Outdoor lamps

**Packaging** 

1 Box 0.56 m x 0.56 m x 0.81 m Gross weigth 57.1 Net weigth 50.4 Vol. 0.254