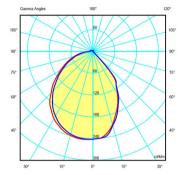

#### Photometric Data

46.23% Efficiency CG Coordinate System Total Flux 1961.10 Maximum Value