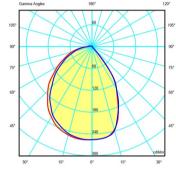

ishes: concrete polymer grey and white.

## Model Sheet









On/Off

LED temperature color

2700 K / 3500 K

Instalation type Surface

Materials Body: Polymer Concrete
Diffuser: PMMA

Light source 2 x LED STRIP 24V 4,3W

G

LED CRI>70 567 lm 66 2700 K / 3500 K

**Driver** Constant Voltage 100~240 V V 50~60 Hz HZ

Remarks Resistance to weight: 150 kg

evenly distributed over the cantilevered surface of the lamp. This force should not be applied by impact.

\_ \_ \_

LED [P65]

Bi-volt 50-60Hz

Application Outdoor lamps

Packaging 1 Box

0.66 m x 0.366 m x 0.376 m Gross weigth 22.7 Net weigth 20.88 Vol. 0.0908

#### Lighting effect

#### Reflected

Creation of visual hierarchies within the luminaire itself, emphasising the materiality and texture of the product



#### Photometric Data





#### Other Applications



All of our products come with a five-year warranty. Check our legal terms at www.vibia.com/warranty