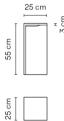

## Model Sheet

On/Off

LED temperature color

2700 K / 3500 K

Instalation type Surface

Materials Body: Polymer Concrete
Diffuser: PMMA

Light source 2 x LED STRIP 24V 4,3W

G