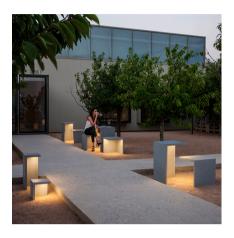

## 4136

Design By Xuclà

Empty is an outdoor lamp that boasts different functions, where matter and light are integrated in a single body. Empty is a sculpture by day and will surprise you with the light it gives off at night. Designed by Xuclà. Available in two finishes: concrete polymer grey and white.

#### Reflected

Creation of visual hierarchies within the luminaire itself, emphasising the materiality and texture of the product