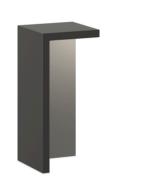

## 4136

Design By Xuclà

Empty is an outdoor lamp that boasts different functions, where matter and light are integrated in a single body. Empty is a sculpture by day and will surprise you with the light it gives off at night. Designed by Xuclà. Available in two finishes: concrete polymer grey and white.

## Model Sheet

On/Off

LED temperature color

2700 K / 3500 K

Instalation type Surface

Materials Body: Polymer Concrete
Diffuser: PMMA

Light source 2 x LED STRIP 24V 4,3W

G