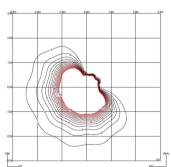

hes: concrete polymer grey and white.

## Model Sheet









On/Off

LED temperature color

2700 K / 3500 K

Instalation type Surface

Materials Body: Polymer Concrete
Diffuser: PMMA

Light source 2 x LED STRIP 24V 4,3W

G

LED CRI>70 567 lm 66 2700 K / 3500 K

**Driver** Constant Voltage 100~240 V V 50~60 Hz HZ

Remarks Resistance to weight: 150 kg

evenly distributed over the cantilevered surface of the lamp. This force should not be applied by impact.

\_ \_ \_

LED [P65]

Bi-volt 50-60Hz

Application Outdoor lamps

Packaging 1 Box

0.66 m x 0.366 m x 0.376 m Gross weigth 22.7 Net weigth 20.88 Vol. 0.0908

#### Lighting effect

#### Reflected

Creation of visual hierarchies within the luminaire itself, emphasising the materiality and texture of the product



#### Photometric Data





#### Other Applications



All of our products come with a five-year warranty. Check our legal terms at www.vibia.com/warranty