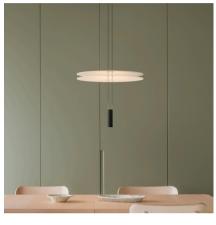

# Flamingo mini

## 1575

Design By Antoni Arola

The hanging Flaming Mini lamps include two different translucent diffusers together with matching point lights featuring Led terminals to create attenuate and uniform lighting ambiences.