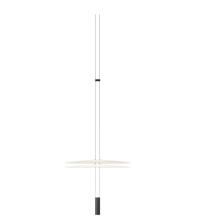

## Lighting effect

#### Volumetric Diffuser

Subtly directed, diffused light that generates a soft hierarchy of light on to the illuminated surface