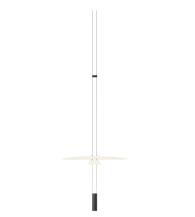

# Flamingo mini

## 1585

Design By Antoni Arola

The Flamingo Mini lamp has two diffusers of different sizes that lend this suspended design an ephemeral and adaptable quality, the light fitting floats above our heads projecting gradations of light.