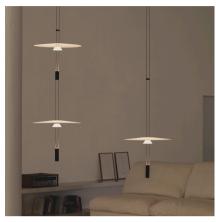

# Flamingo mini

## 1585

Design By Antoni Arola

The Flamingo Mini lamp has two diffusers of different sizes that lend this suspended design an ephemeral and adaptable quality, the light fitting floats above our heads projecting gradations of light.

## Lighting effect

### Volumetric Diffuser

Subtly directed, diffused light that generates a soft hierarchy of light on to the illuminated surface