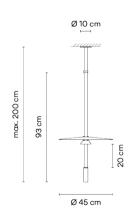

# Model Sheet

Optional: Extra cable length Min. quantity, upcharge and extra lead time apply [EN]

## 11 Black NCS S 8500-N

LED temperature color

2700 K

Dimming

Casambi / Push; 1-10V / DALI

Instalation type

Built-in XS / Surface Canopy

Materials

Body: Aluminum Shade: PMMA

Diffuser: PC- Polycarbonate

Light source

2 x LED 3W 175mA

LED

CRI>90 726 lm 124

2700 K

Driver

Constant Current 350 110~240 V V 50~60 Hz HZ

□ IP20 Bi-volt 50-60Hz

**Application** 

Hanging lamps

Packaging

2 Box 0.51 m x 0.51 m x 0.165 m Gross weigth 5.5

Net weigth 4 Vol. 0.0486