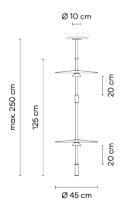

## Model Sheet

Optional : Extra cable length Min. quantity, upcharge and extra lead time apply [EN]

LED temperature color

2700 K

Dimming

DALI / Casambi / Push; 1-10V

Instalation type

Surface Canopy / Built-in XS

Materials

Body: Aluminum Shade: PMMA

Diffuser: PC- Polycarbonate

Light source

3 x LED 3W 185mA

LED

CRI>90 1152 lm 132

2700 K

Driver

Constant Current 350 110~240

V V 50~60 Hz HZ

☐ IP20 Bi-volt 50-60Hz

**Application** 

Hanging lamps

**Packaging** 

0.51 m x 0.51 m x 0.165 m