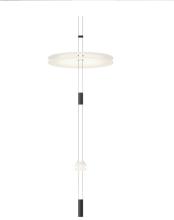

## Model Sheet

Optional : Extra cable length Min. quantity, upcharge and extra lead time apply [EN]

LED temperature color

2700 K

Dimming

DALI / Casambi / Push; 1-10V

Instalation type

Surface Canopy / Built-in XS

Materials

Body: Aluminum Shade: PMMA

Diffuser: PC- Polycarbonate

Light source

3 x LED 3W 185mA

LED

CRI>90 1152 lm 132

2700 K