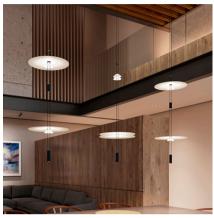

# Flamingo mini

### 1590

Design By Antoni Arola

Flamingo Mini offers an attenuated lighting through its different translucent diffusers, this model invites users to choose between a variety of different configurations thanks to the three installation options.

#### Volumetric Diffuser

Subtly directed, diffused light that generates a soft hierarchy of light on to the illuminated surface

Photometric Data

All of our products come with a five-year warranty. Check our legal terms at www.vibia.com/warranty