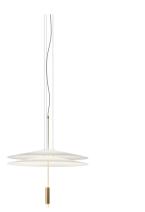

# Flamingo

## 1510

Design By Antoni Arola

The designer Antoni Arola has created the Flamingo lamps collection for Vibia. A collection of pendant lights that provides an ambient light through a thermoplastic translucent diffuser which performs like a spot light thanks to its LED light source.