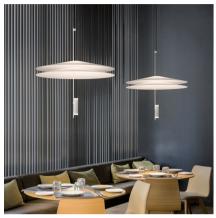

# Flamingo

## 1510

Design By Antoni Arola

The designer Antoni Arola has created the Flamingo lamps collection for Vibia. A collection of pendant lights that provides an ambient light through a thermoplastic translucent diffuser which performs like a spot light thanks to its LED light source.