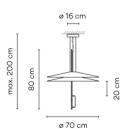

# Model Sheet

Optional: Extra cable length Min. quantity, upcharge and extra lead time apply [EN]

1-10V PUSH / DALI / CASAMBI

Instalation type

Surface Canopy

Materials

LED support: Aluminum Shade: PMMA Rods: Steel

Ceiling rose: Steel

Light source

2 x LED 5,6W 500mA