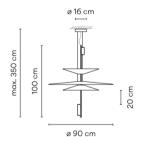

### Model Sheet

Optional: Extra cable length Min. quantity, upcharge and extra lead time apply [EN]

IP20 50-60Hz

Application Hanging lamps

Packaging 3 Box

 $0.996~m\times0.98~m\times0.089~m$  Gross weigth 13.7 Net weigth 10.15 Vol. 0.2032