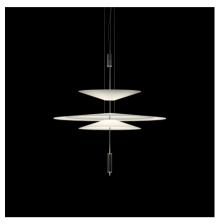

### 1530

Design By Antoni Arola

The designer Antoni Arola has created the Flamingo lamps collection for Vibia. A collection of pendant lights that provides an ambient light through a thermoplastic translucent diffuser which performs like a spot light thanks to its LED light source.

# Finish

18 Graphite
Flamingo RAL 7016
20 Gold

Flamingo gold

93 White
Flamingo RAL 9016

 LED temperature
 2700 K / 3000 K /

 color
 3500 K / 4000 K

Dimming DALI / 1-10V PUSH / CASAMBI

**Instalation type** Surface Canopy

Materials LED support: Aluminum Shade: PMMA Rods: Steel

Ceiling rose: Steel

**Light source** 3 x LED 5,6W 500mA

F

LED CRI>90 2083 lm 124

2700 K / 3000 K / 3500 K / 4000 K

4000

**Driver** Constant Current 500 220~240 V V 50~60 Hz HZ