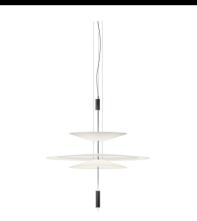

### 1530

Design By Antoni Arola

The designer Antoni Arola has created the Flamingo lamps collection for Vibia. A collection of pendant lights that provides an ambient light through a thermoplastic translucent diffuser which performs like a spot light thanks to its LED light source.

# Finish

18 Graphite
Flamingo RAL 7016
20 Gold

Flamingo gold

93 White
Flamingo RAL 9016

 LED temperature
 2700 K / 3000 K /

 color
 3500 K / 4000 K

Dimming DALI / 1-10V PUSH / CASAMBI

**Instalation type** Surface Canopy

Materials LED support: Aluminum Shade: PMMA Rods: Steel

Ceiling rose: Steel

**Light source** 3 x LED 5,6W 500mA

F

LED CRI>90 2083 lm 124

2700 K / 3000 K / 3500 K / 4000 K

4000

**Driver** Constant Current 500 220~240 V V 50~60 Hz HZ