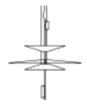

### 1560

Design By Antoni Arola

The designer Antoni Arola has created the Flamingo lamps collection for Vibia. A collection of pendant lights that provides an ambient light through a thermoplastic translucent diffuser which performs like a spot light thanks to its LED light source.

Surface Canopy

Materials

LED support: Aluminum Shade: PMMA Rods: Steel Ceiling rose: Steel

Light source

3 x LED 5,6W 500mA

LED

Driver

CRI>90 2083 lm 124 2700 K / 3000 K / 3500 K / 4000 K