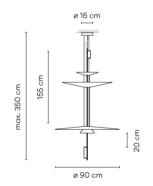

### Model Sheet

Optional : Extra cable length Min. quantity, upcharge and extra lead time apply [EN]

Surface Canopy

Materials

LED support: Aluminum Shade: PMMA Rods: Steel Ceiling rose: Steel

Light source

3 x LED 5,6W 500mA

LED

Driver

CRI>90 2083 lm 124 2700 K / 3000 K / 3500 K / 4000 K