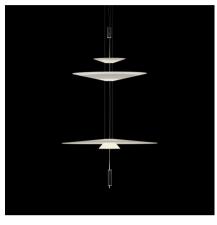

# Flamingo

### 1560

Design By Antoni Arola

The designer Antoni Arola has created the Flamingo lamps collection for Vibia. A collection of pendant lights that provides an ambient light through a thermoplastic translucent diffuser which performs like a spot light thanks to its LED light source.