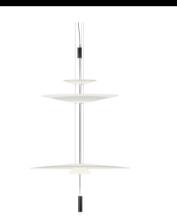

# Flamingo

### 1560

Design By Antoni Arola

The designer Antoni Arola has created the Flamingo lamps collection for Vibia. A collection of pendant lights that provides an ambient light through a thermoplastic translucent diffuser which performs like a spot light thanks to its LED light source.