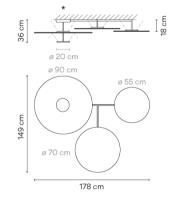

## Model Sheet

|                          | •                                                                                          | 1                                                                                                     |
|--------------------------|--------------------------------------------------------------------------------------------|-------------------------------------------------------------------------------------------------------|
| Finish                   | 71 White, Green L1, Grey L1<br>NCS S 0300-N, NCS S 4005-G80'                               | Lighting effect                                                                                       |
|                          | 10 White                                                                                   | Surface Grazer                                                                                        |
|                          | NCS S 0300-N                                                                               | Creation of visual hierarchies through projected<br>light, emphasising the materiality and texture of |
| LED temperature<br>color | 2700 K / 3500 K                                                                            | the surrounding environment                                                                           |
| Dimming                  | Push; 1-10V; DALI / Casambi                                                                |                                                                                                       |
| Instalation type         | Surface Canopy                                                                             | Photometric Data                                                                                      |
| Materials                | Ceiling rose: Steel<br>Reflector: Aluminum<br>Body: Steel<br>Head: Aluminium               | Carma Angles 197 197 197 197                                                                          |
| Light source             | 4 x LED PLATE 25W 700mA                                                                    |                                                                                                       |
| LED                      | CRI>90 13920 lm 139.2<br>2700 K / 3500 K                                                   |                                                                                                       |
| Driver                   | Constant Current 700<br>220~240 V V 50~60 Hz HZ<br>(IP20) 50-60Hz<br>(IP20) 50-60Hz        |                                                                                                       |
| Application              | Ceiling Lamps                                                                              |                                                                                                       |
| Packaging                | 1 Box<br>1.275 m x 1.06 m x 0.46 m<br>Gross weigth 32.2<br>Net weigth 25.58<br>Vol. 0.6216 |                                                                                                       |
|                          |                                                                                            | Efficiency90.66 lm/WCoordinate SystemCGTotal Flux9863.64 lmMaximum Value3196.80 cd                    |
|                          |                                                                                            | Other Applications                                                                                    |