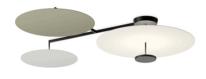

## 5922

Design By Ichiro Iwasaki

Flat is a large ceiling lamp composed of horizontal discs at various heights that create planes of reflected light. The plates are self-illuminated by reflected light. The Flat ceiling light has a strong graphic quality, combining structure and functionality.