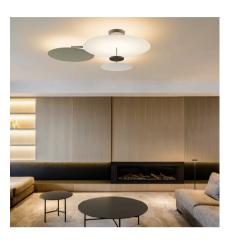

## 5922

Design By Ichiro Iwasaki

Flat is a large ceiling lamp composed of horizontal discs at various heights that create planes of reflected light. The plates are self-illuminated by reflected light. The Flat ceiling light has a strong graphic quality, combining structure and functionality.