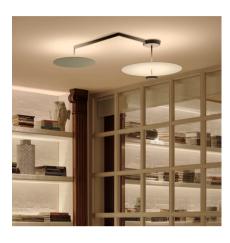

## 5910

Design By Ichiro Iwasaki

Flat is a ceiling lamp composed of three horizontal discs at various heights that create planes of reflected light. The discs are self-illuminated by reflected light. The Flat ceiling light has a strong graphic quality, combining structure and functionality.