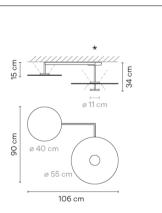

## Model Sheet

| Finish                   | <ul> <li>73 White, Grey L1<br/>NCS S 0300-N, NCS S 1000-N</li> <li>72 White, Green L1<br/>NCS S 0300-N, NCS S 4005-G8</li> <li>10 White<br/>NCS S 0300-N</li> </ul> |
|--------------------------|---------------------------------------------------------------------------------------------------------------------------------------------------------------------|
| LED temperature<br>color | 2700 K / 3500 K                                                                                                                                                     |
| Dimming                  | Push; 1-10V; DALI                                                                                                                                                   |
| Instalation type         | Surface Canopy                                                                                                                                                      |
| Materials                | Ceiling rose: Steel<br>Reflector: Aluminum<br>Body: Steel<br>Head: Aluminium                                                                                        |
| Light source             | 3 x LED PLATE 13,5W 700mA                                                                                                                                           |
| LED                      | CRI>90 5220 lm 128.88<br>2700 K / 3500 K                                                                                                                            |
| Driver                   | Constant Current 700<br>220~240 V V 50~60 Hz HZ                                                                                                                     |
|                          | F Dimmable LED  IP20 50-60Hz                                                                                                                                        |
| Application              | Ceiling Lamps                                                                                                                                                       |
| Packaging                | 1 Box<br>0.727 m x 0.727 m x 0.32 m<br>Gross weigth 10.6<br>Net weigth 9.1<br>Vol. 0.1691                                                                           |
|                          |                                                                                                                                                                     |
|                          |                                                                                                                                                                     |