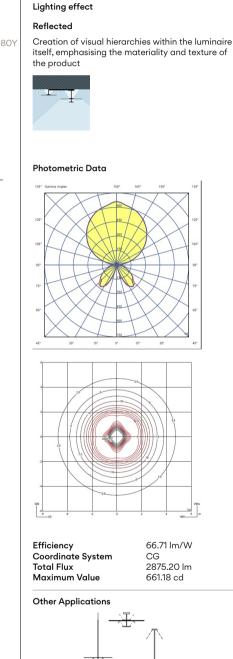

## Model Sheet

| Finish                   | <ul> <li>73 White, Grey L1<br/>NCS S 0300-N, NCS S 1000-N</li> <li>72 White, Green L1<br/>NCS S 0300-N, NCS S 4005-G8</li> <li>10 White<br/>NCS S 0300-N</li> </ul> |
|--------------------------|---------------------------------------------------------------------------------------------------------------------------------------------------------------------|
| LED temperature<br>color | 2700 K / 3500 K                                                                                                                                                     |
| Dimming                  | Push; 1-10V; DALI                                                                                                                                                   |
| Instalation type         | Surface Canopy                                                                                                                                                      |
| Materials                | Ceiling rose: Steel<br>Reflector: Aluminum<br>Body: Steel<br>Head: Aluminium                                                                                        |
| Light source             | 3 x LED PLATE 13,5W 700mA                                                                                                                                           |
| LED                      | CRI>90 5220 lm 128.88<br>2700 K / 3500 K                                                                                                                            |
| Driver                   | Constant Current 700<br>220~240 V V 50~60 Hz HZ                                                                                                                     |
|                          | F Dimmable LED  IP20 50-60Hz                                                                                                                                        |
| Application              | Ceiling Lamps                                                                                                                                                       |
| Packaging                | 1 Box<br>0.727 m x 0.727 m x 0.32 m<br>Gross weigth 10.6<br>Net weigth 9.1<br>Vol. 0.1691                                                                           |
|                          |                                                                                                                                                                     |
|                          |                                                                                                                                                                     |