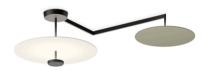

## 5910

Design By Ichiro Iwasaki

Flat is a ceiling lamp composed of three horizontal discs at various heights that create planes of reflected light. The discs are self-illuminated by reflected light. The Flat ceiling light has a strong graphic quality, combining structure and functionality.