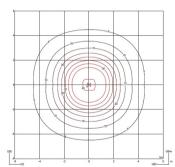

#### Photometric Data

Efficiency Coordinate System Total Flux Maximum Value 88.00 lm/W CG 7154.22 lm 2122.35 cd