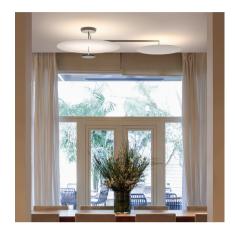

# 5924

Design By Ichiro Iwasaki

Flat is a large ceiling lamp made up of horizontal discs at various heights that create planes of reflected light. The discs are self-illuminated by reflected light. The Flat ceiling light has a strong graphic quality, combining structure and functionality.

### Surface Grazer

Creation of visual hierarchies through projected light, emphasising the materiality and texture of the surrounding environment