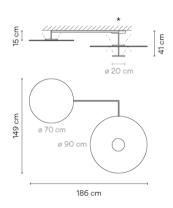

# Model Sheet

Instalation type Surface Canopy

Materials Ceiling rose: Steel
Reflector: Aluminum

Body: Steel Head: Aluminium

Light source 3 x LED PLATE 25W 700mA

LED CRI>90 10440 lm 139.20

2700 K / 3500 K

**Driver** Constant Current 700 110~240 V V 50~60 Hz HZ