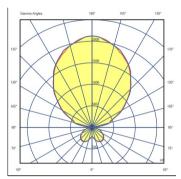

#### Photometric Data

Efficiency Coordinate System Total Flux Maximum Value 88.00 lm/W CG 7154.22 lm 2122.35 cd