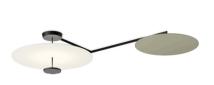

# 5924

Design By Ichiro Iwasaki

Flat is a large ceiling lamp made up of horizontal discs at various heights that create planes of reflected light. The discs are self-illuminated by reflected light. The Flat ceiling light has a strong graphic quality, combining structure and functionality.