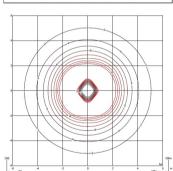

#### Photometric Data

Efficiency Coordinate System Total Flux Maximum Value

61.57 lm/W CG 1748.47 lm 338.42 cd