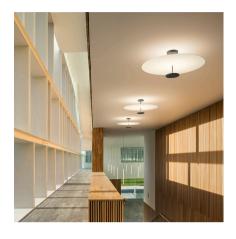

## 5915

Design By Ichiro Iwasaki

Flat is a ceiling lamp composed of two horizontal discs at various heights that create planes of reflected light. The discs are self-illuminated by reflected light. The Flat ceiling light has a strong graphic quality, combining structure and functionality.

#### Reflected

Creation of visual hierarchies within the luminaire itself, emphasising the materiality and texture of the product