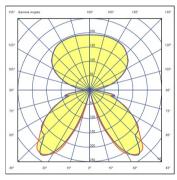

#### Photometric Data

Efficiency Coordinate System Total Flux Maximum Value

61.57 lm/W CG 1748.47 lm 338.42 cd