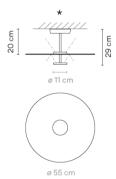

# Model Sheet

| Finish | 10  | White    |
|--------|-----|----------|
|        | NCS | S 0300-N |

LED temperature

2700 K / 3500 K

color

Dimming

Push; 1-10V; DALI

Instalation type

Surface Canopy

Materials

Ceiling rose: Steel Reflector: Aluminum Body: Steel Head: Aluminium

Light source

2 x LED PLATE 13,5W 700mA

LED

CRI>90 3480 lm 128.88 2700 K / 3500 K

Driver

Constant Current 700 110~240

V V 50~60 Hz HZ

[IP20] [Bi-volt] [50-60Hz]

Application

Ceiling Lamps

Packaging

1 Box 0.71 m x 0.71 m x 0.13 m Gross weigth 14.8 Net weigth 4.75

Vol. 0.0655