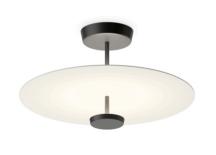

## 5915

Design By Ichiro Iwasaki

Flat is a ceiling lamp composed of two horizontal discs at various heights that create planes of reflected light. The discs are self-illuminated by reflected light. The Flat ceiling light has a strong graphic quality, combining structure and functionality.

#### Reflected

Creation of visual hierarchies within the luminaire itself, emphasising the materiality and texture of the product