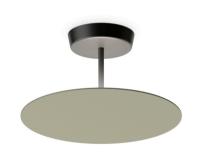

# 5920

Design By Ichiro Iwasaki

Flat is a ceiling lamp consisting of a horizontal disc that diffuses reflected light. The disc is self-illuminated by reflected light. The Flat ceiling light has a strong graphic quality, combining structure and functionality.

Push; 1-10V / DALI

Instalation type

Surface Canopy

Materials

Ceiling rose: Steel Reflector: Aluminum Body: Steel Head: Aluminium

Light source

1 x LED PLATE 13,5W 700mA

A+>