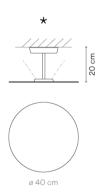

Push; 1-10V / DALI

Instalation type

Surface Canopy

Materials

Ceiling rose: Steel Reflector: Aluminum Body: Steel Head: Aluminium

Light source

1 x LED PLATE 13,5W 700mA

A+>

0.71 m x 0.71 m x 0.13 m Gross weigth 3.1 Net weigth 1.91 Vol. 0.0655