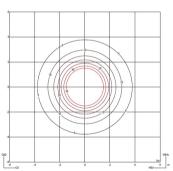

#### Photometric Data

Efficiency Coordinate System Total Flux Maximum Value

76.48 lm/W CG 1126.58 lm 468.59 cd