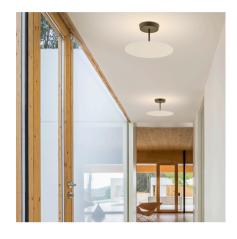

# 5920

Design By Ichiro Iwasaki

Flat is a ceiling lamp consisting of a horizontal disc that diffuses reflected light. The disc is self-illuminated by reflected light. The Flat ceiling light has a strong graphic quality, combining structure and functionality.

### Lighting effect

#### Surface Grazer

Creation of visual hierarchies through projected light, emphasising the materiality and texture of the surrounding environment