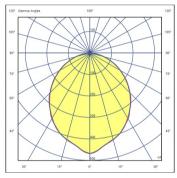

#### Photometric Data

Efficiency Coordinate System Total Flux Maximum Value

76.48 lm/W CG 1126.58 lm 468.59 cd