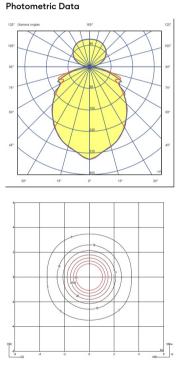

#### Reflected

Creation of visual hierarchies within the luminaire itself, emphasising the materiality and texture of the product

Efficiency64.98 lm/WCoordinate SystemCGTotal Flux1280.18 lmMaximum Value343.56 cd