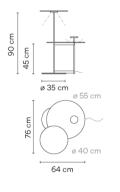

## Model Sheet

| Finish                   | 13 Off-White<br>NCS S 1000-N                                                              |
|--------------------------|-------------------------------------------------------------------------------------------|
|                          | <b>47 Green L1</b><br>NCS S 4005-G80Y                                                     |
| LED temperature<br>color | 2700 K / 3500 K                                                                           |
| Dimming                  | Push                                                                                      |
| Instalation type         | Plug-in                                                                                   |
| Materials                | Body: Steel<br>Base: Steel<br>Head: Aluminium<br>Reflector: Aluminum                      |
| Light source             | 2 x LED PLATE 7W 400mA                                                                    |
| LED                      | CRI>90 2400 lm 171.4<br>2700 K / 3500 K                                                   |
| Driver                   | Constant Current 400<br>100~240 V V 50~60 Hz HZ                                           |
| Remarks                  | 24V transformer at plug                                                                   |
|                          | Dimmer LED<br>IP20 Bi-volt 50-60Hz PUSH                                                   |
| Application              | Floor and Table Lamps                                                                     |
| Packaging                | 1 Box<br>0.72 m x 0.72 m x 0.96 m<br>Gross weigth 21.5<br>Net weigth 15.25<br>Vol. 0.4976 |
|                          |                                                                                           |
|                          |                                                                                           |
|                          |                                                                                           |