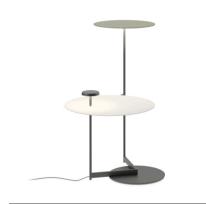

### 5945

Design By Ichiro Iwasaki

The Flat floor lamp offers multiple functionality; material and light are integrated in a single body. The Flat collection contains various planes of light that rise up to become self-illuminating supports.