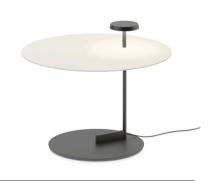

#### 5950

Design By Ichiro Iwasaki

The Flat floor lamp offers multiple functionality; material and light are integrated in a single body. The Flat collection contains various planes of light that rise up to become self-illuminating supports.