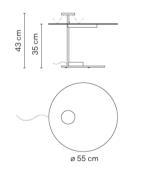

#### Model Sheet

| Finish                   | 10 White<br>NCS S 0300-N                                                                 |
|--------------------------|------------------------------------------------------------------------------------------|
|                          | NC3 3 0300-N                                                                             |
| LED temperature<br>color | 2700 K / 3500 K                                                                          |
| Dimming                  | Push                                                                                     |
| Instalation type         | Plug-in                                                                                  |
| Materials                | Body: Steel<br>Base: Steel<br>Head: Aluminium<br>Reflector: Aluminum                     |
| Light source             | 1 x LED PLATE 7W 400mA                                                                   |
| LED                      | CRI>90 1200 lm 171.4<br>2700 K / 3500 K                                                  |
| Driver                   | Constant Current 400<br>100~240 V V 50~60 Hz HZ                                          |
| Remarks                  | 24V transformer at plug                                                                  |
|                          | Dimmer LED<br>IP20 Bi-volt 50-60Hz PUSH                                                  |
| Application              | Floor and Table Lamps                                                                    |
| Packaging                | 1 Box<br>0.72 m x 0.72 m x 0.5 m<br>Gross weigth 14.6<br>Net weigth 12.71<br>Vol. 0.2592 |
|                          |                                                                                          |
|                          |                                                                                          |
|                          |                                                                                          |
|                          |                                                                                          |
|                          |                                                                                          |
|                          |                                                                                          |
|                          |                                                                                          |