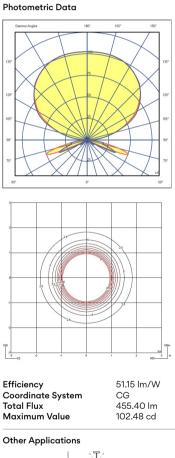

#### Model Sheet

| Finish                   | 10 White<br>NCS S 0300-N                                                                 |
|--------------------------|------------------------------------------------------------------------------------------|
|                          | NC3 3 0300-N                                                                             |
| LED temperature<br>color | 2700 K / 3500 K                                                                          |
| Dimming                  | Push                                                                                     |
| Instalation type         | Plug-in                                                                                  |
| Materials                | Body: Steel<br>Base: Steel<br>Head: Aluminium<br>Reflector: Aluminum                     |
| Light source             | 1 x LED PLATE 7W 400mA                                                                   |
| LED                      | CRI>90 1200 lm 171.4<br>2700 K / 3500 K                                                  |
| Driver                   | Constant Current 400<br>100~240 V V 50~60 Hz HZ                                          |
| Remarks                  | 24V transformer at plug                                                                  |
|                          | Dimmer LED<br>IP20 Bi-volt 50-60Hz PUSH                                                  |
| Application              | Floor and Table Lamps                                                                    |
| Packaging                | 1 Box<br>0.72 m x 0.72 m x 0.5 m<br>Gross weigth 14.6<br>Net weigth 12.71<br>Vol. 0.2592 |
|                          |                                                                                          |
|                          |                                                                                          |
|                          |                                                                                          |
|                          |                                                                                          |
|                          |                                                                                          |
|                          |                                                                                          |
|                          |                                                                                          |