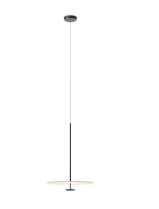

### Model Sheet

| Ī       |              |       |
|---------|--------------|-------|
| 200 cm  |              | 80 cm |
| ø 11 cm |              |       |
|         | 0<br>ø 55 cm |       |

**Optional : Extra cable length** Min. quantity, upcharge and extra lead time apply [EN]