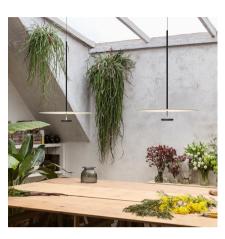

#### 5940

Design By Ichiro Iwasaki

Flat lamps are a creation from the designer Ichiro Iwasaki. The discs of light descend from the ceiling to form a hanging lamp, where the planes of reflected light blend in with the architecture. All the models in the Flat collection incorporate LED lighting and are available in a range of neutral colour tones.