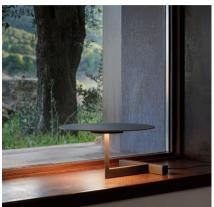

# 5965

Design By Ichiro Iwasaki

The Flat table lamp offers multiple functionality; material and light are integrated in a single body. The Flat collection contains various planes of light that rise up to become self-illuminating supports.

### Reflected

Creation of visual hierarchies within the luminaire itself, emphasising the materiality and texture of the product