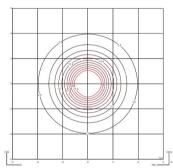

#### Photometric Data

Efficiency 73.02 lm/W Coordinate System CG Total Flux 644.30 lm Maximum Value 259.03 cd