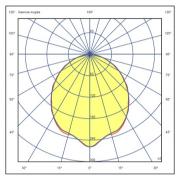

#### Photometric Data

Efficiency 73.02 lm/W Coordinate System CG Total Flux 644.30 lm Maximum Value 259.03 cd