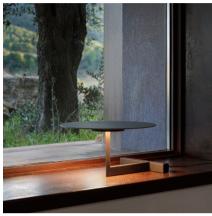

# 5965

Design By Ichiro Iwasaki

The Flat table lamp offers multiple functionality; material and light are integrated in a single body. The Flat collection contains various planes of light that rise up to become self-illuminating supports.

### Reflected

Creation of visual hierarchies within the luminaire itself, emphasising the materiality and texture of the product