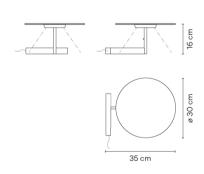

# 5965

Design By Ichiro Iwasaki

The Flat table lamp offers multiple functionality; material and light are integrated in a single body. The Flat collection contains various planes of light that rise up to become self-illuminating supports.

Body: Steel

Head: Aluminium Reflector: Aluminum

1 x LED PLATE 7W 400mA

F

CRI>90 1200 lm 171.4

2700 K

Constant Current 400

100~240 V V 50~60 Hz HZ

24V transformer at plug

□ F Dimmer LED

Floor and Table Lamps

1 Box

0.425 m x 0.365 m x 0.247 m Gross weigth 3.2

IP20 Bi-volt 50-60Hz ■PUSH

Net weigth 1.11 Vol. 0.0383