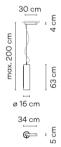

## Model Sheet

Optional : Extra cable length

Min. quantity, upcharge and extra lead time apply [EN]

Surface Canopy

Materials Profile: Aluminum
Diffuser: Borosilicate

Instalation type

Light source 1 x LED STRIP 24V 20W

of the glass.

☐ F Dimmer LED

[P20] Bi-volt Dry Location 50-60Hz

Application Hanging lamps

Packaging 1 Box 0.87 m x 0.35 m x 0.37 m

Gross weigth 7.5 Net weigth 5 Vol. 0.1126