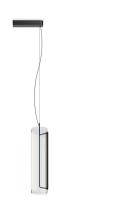

## Model Sheet

Optional : Extra cable length

Min. quantity, upcharge and extra lead time apply [EN]

Surface Canopy

Materials Profile: Aluminum
Diffuser: Borosilicate

Instalation type

Light source 1 x LED STRIP 24V 20W

G

LED CRI>90 1742.4 lm 87.12

3000 K

Driver Constant Voltage 110~240 V V

50~60 Hz HZ

Remarks The glass is made of borosilicate. It

is typical for the glass to have small air bubbles, some inclusions and tiny scratches. These do not affect the quality or the resistance

of the glass.

☐ F Dimmer LED

[P20] Bi-volt Dry Location 50-60Hz

Application Hanging lamps

Packaging 1 Box 0.87 m x 0.35 m x 0.37 m

Gross weigth 7.5 Net weigth 5 Vol. 0.1126