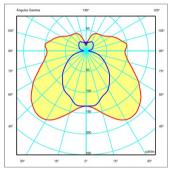

#### Photometric Data

Efficiency Coordinate System **Total Flux** Maximum Value

CG 905.64 lm 195.12 cd/klm