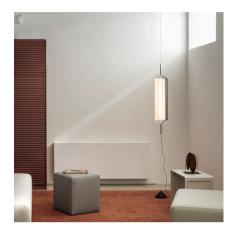

# 2272

Design By Diez Office

Vibia presents a pendant lamp where the light source is invisible, emanating directly from the material. The light is equipped with a counterweight placed on the ground with a cable with plug for this reason it is not necessary to have a light point on the ceiling.

**Application** Hanging lamps

Packaging

1.18 m x 0.35 m x 0.37 m Gross weigth 8.2 Net weigth 5 Vol. 0.1528