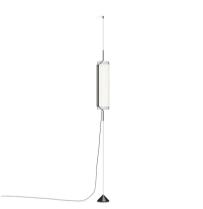

# Model Sheet

Optional : Extra cable length Min. quantity, upcharge and extra lead time apply [EN]

Profile: Aluminum Diffuser: Borosilicate

Light source

1 x LED STRIP 24V 20W

G

LED

CRI>90 1742.4 lm 87.12

3000 K

Driver