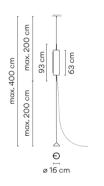

# Model Sheet

Optional : Extra cable length Min. quantity, upcharge and extra lead time apply [EN]

**Application** Hanging lamps

Packaging

1.18 m x 0.35 m x 0.37 m Gross weigth 8.2 Net weigth 5 Vol. 0.1528