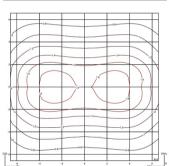

#### Lighting effect

#### Volumetric Diffuser

Subtly directed, diffused light that generates a soft hierarchy of light on to the illuminated surface