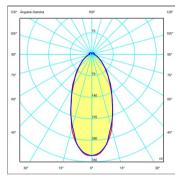

#### Photometric Data

 Efficiency
 26.02 lm/W

 Coordinate System
 CG

 Total Flux
 398.74 lm

 Maximum Value
 329.76 cd

Other Applications

All of our products come with a five-year warranty. Check our legal terms at www.vibia.com/warranty