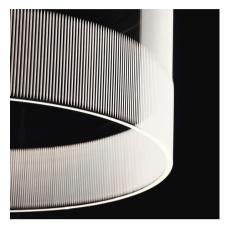

#### Lighting effect

#### Volumetric Diffuser

Subtly directed, diffused light that generates a soft hierarchy of light on to the illuminated surface