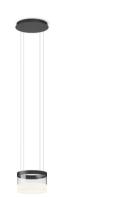

# Guise

### 2282

Design By Diez Office

Vibia presents a suspended light fitting made of a single vertical piece of glass. The powerful and pointed LED source is transformed through its design into an even background lighting effect.