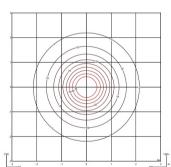

#### Lighting effect

#### Volumetric Diffuser

Subtly directed, diffused light that generates a soft hierarchy of light on to the illuminated surface