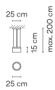

Dimmer LED

[P20] Bi-volt [50-60Hz] PUSH

Hanging lamps

Packaging 1 Box

**Application** 

0.385 m x 0.385 m x 0.3 m Gross weigth 3.3

Net weigth 2.1 Vol. 0.0444