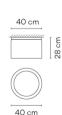

## Model Sheet

Finish

18 Graphite
ADAPTA RF 9913 WX

LED temperature color

3000 K

Dimming

Push; 1-10V / Casambi / DALI-2

Instalation type Surface Canopy

Materials Ceiling rose: Steel Body: Aluminum

Light source 1 x LED STRIP 24V 18W

G

LED CRI>90 1325 lm 118

3000 K

Driver Constant Voltage 220~240 V V

50~60 Hz HZ

Remarks Sensor on the LED base

↓ F LED IP20

50-60Hz

Application Ceiling Lamps

 $\begin{array}{c} \textbf{Packaging} & 1 \, \text{Box} \\ & 0.54 \, \text{m} \times 0.54 \, \text{m} \times 0.42 \, \text{m} \end{array}$ 

Gross weigth 11.1 Net weigth 9.3 Vol. 0.1224