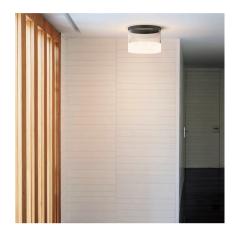

## 2298

Design By Diez Office

Pendant lamp. Thanks to the continuous striated pattern the pendant lamp appears to float in mid air.