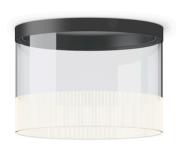

## 2298

Design By Diez Office

Pendant lamp. Thanks to the continuous striated pattern the pendant lamp appears to float in mid air.

## Model Sheet

Finish

18 Graphite
ADAPTA RF 9913 WX

LED temperature color

3000 K

Dimming

Push; 1-10V / Casambi / DALI-2

Instalation type Surface Canopy

Materials Ceiling rose: Steel Body: Aluminum

Light source 1 x LED STRIP 24V 18W

G

LED CRI>90 1325 lm 118

3000 K

Driver Constant Voltage 220~240 V V

50~60 Hz HZ

Remarks Sensor on the LED base