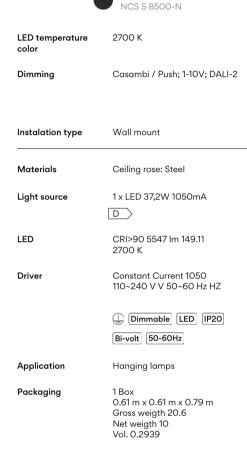

#### Photometric Data

| Efficiency        | 85.34 lm/W |
|-------------------|------------|
| Coordinate System | CG         |
| Total Flux        | 3604.01 lm |
| Maximum Value     | 336.62 cd  |

All of our products come with a five-year warranty. Check our legal terms at www.vibia.com/warranty