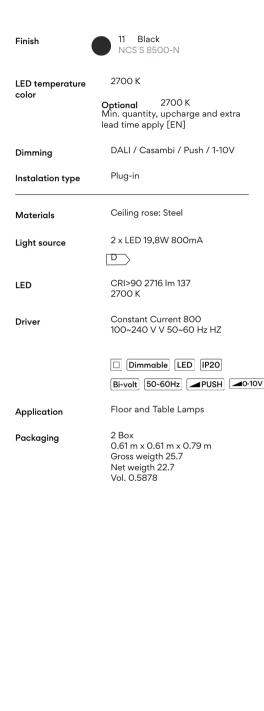

#### Volumetric Diffuser Subtly directed, diffused light that generates a soft hierarchy of light on to the illuminated surface

Photometric Data

80.56 lm/W CG 4266.67 lm 776.20 cd

Other Applications

All of our products come with a five-year warranty. Check our legal terms at www.vibia.com/warranty