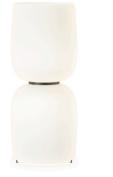

### 4960

Design By Arik Levy

The Ghost table lamp features a stacked silhouette of bulbous forms that radiate a warm, ambient glow. The diffusers are made of mouthblown opal triplex glass in a choice of several colours for mix-and-match lighting effects.