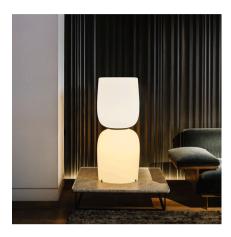

### 4960

Design By Arik Levy

The Ghost table lamp features a stacked silhouette of bulbous forms that radiate a warm, ambient glow. The diffusers are made of mouthblown opal triplex glass in a choice of several colours for mix-and-match lighting effects.