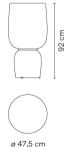

## Ghost



### 4965

Design By Arik Levy

The Ghost table lamp features a stacked silhouette of bulbous forms that radiate a warm, ambient glow. The diffusers are made of mouthblown opal triplex glass in a choice of several colours for mix-and-match lighting effects.

### Model Sheet









Gross weigth 21 Net weigth 18 Vol. 0.5226

# Lighting effect Volumetric Diffuser

Subtly directed, diffused light that generates a soft hierarchy of light on to the illuminated surface



#### Photometric Data





Efficiency Coordinate System Total Flux Maximum Value 78.79 lm/W CG 4172.86 lm 758.32 cd





All of our products come with a five-year warranty. Check our legal terms at www.vibia.com/warranty