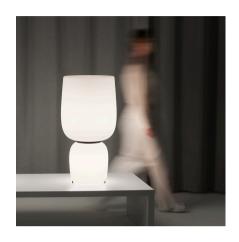

### 4965

Design By Arik Levy

The Ghost table lamp features a stacked silhouette of bulbous forms that radiate a warm, ambient glow. The diffusers are made of mouthblown opal triplex glass in a choice of several colours for mix-and-match lighting effects.

# Lighting effect Volumetric Diffuser

Subtly directed, diffused light that generates a soft hierarchy of light on to the illuminated surface