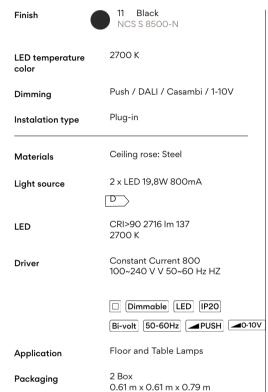

## Ghost



### 4965

Design By Arik Levy

The Ghost table lamp features a stacked silhouette of bulbous forms that radiate a warm, ambient glow. The diffusers are made of mouthblown opal triplex glass in a choice of several colours for mix-and-match lighting effects.

### Model Sheet









Gross weigth 21 Net weigth 18 Vol. 0.5226

# Lighting effect Volumetric Diffuser

Subtly directed, diffused light that generates a soft hierarchy of light on to the illuminated surface



#### Photometric Data





Efficiency Coordinate System Total Flux Maximum Value 78.79 lm/W CG 4172.86 lm 758.32 cd





All of our products come with a five-year warranty. Check our legal terms at www.vibia.com/warranty