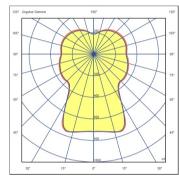

# Lighting effect Volumetric Diffuser

Subtly directed, diffused light that generates a soft hierarchy of light on to the illuminated surface

#### Photometric Data

Efficiency Coordinate System Total Flux Maximum Value 78.79 lm/W CG 4172.86 lm 758.32 cd

All of our products come with a five-year warranty. Check our legal terms at www.vibia.com/warranty