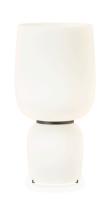

### 4965

Design By Arik Levy

The Ghost table lamp features a stacked silhouette of bulbous forms that radiate a warm, ambient glow. The diffusers are made of mouthblown opal triplex glass in a choice of several colours for mix-and-match lighting effects.