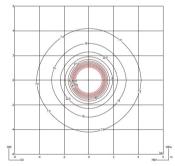

#### Photometric Data

Efficiency Coordinate System Total Flux Maximum Value 78.79 lm/W CG 4172.86 lm 758.32 cd

All of our products come with a five-year warranty. Check our legal terms at www.vibia.com/warranty