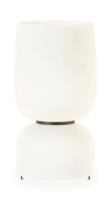

### 4970

Design By Arik Levy

The Ghost table lamp features a stacked silhouette of bulbous forms that radiate a warm, ambient glow. The diffusers are made of mouthblown opal triplex glass in a choice of several colours for mix-and-match lighting effects.

#### Volumetric Diffuser

Subtly directed, diffused light that generates a soft hierarchy of light on to the illuminated surface