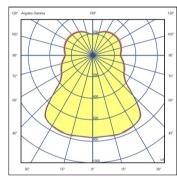

### Lighting effect

#### Volumetric Diffuser

Subtly directed, diffused light that generates a soft hierarchy of light on to the illuminated surface

#### Photometric Data

 Efficiency
 82.18 lm/W

 Coordinate System
 CG

 Total Flux
 4352.19 lm

 Maximum Value
 774.42 cd

All of our products come with a five-year warranty. Check our legal terms at www.vibia.com/warranty