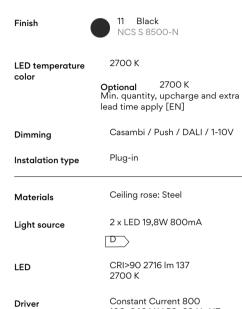

## Model Sheet

ø 47,5 cm

Dimmable LED IP20

Bi-volt 50-60Hz PUSH 0-10V

Application Floor and Table Lamps

**Packaging** 

2 Box 0.61 m x 0.61 m x 0.79 m Gross weigth 22 Net weigth 19 Vol. 0.5226

100~240 V V 50~60 Hz HZ

#### Photometric Data

 Efficiency
 82.18 lm/W

 Coordinate System
 CG

 Total Flux
 4352.19 lm

 Maximum Value
 774.42 cd

All of our products come with a five-year warranty. Check our legal terms at www.vibia.com/warranty