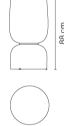

## Model Sheet

ø 47,5 cm

Dimmable LED IP20

Bi-volt 50-60Hz PUSH 0-10V

Application Floor and Table Lamps

**Packaging** 

2 Box 0.61 m x 0.61 m x 0.79 m Gross weigth 22 Net weigth 19 Vol. 0.5226

100~240 V V 50~60 Hz HZ