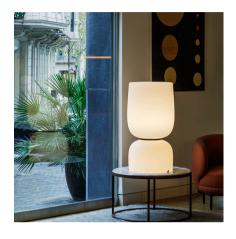

### 4970

Design By Arik Levy

The Ghost table lamp features a stacked silhouette of bulbous forms that radiate a warm, ambient glow. The diffusers are made of mouthblown opal triplex glass in a choice of several colours for mix-and-match lighting effects.