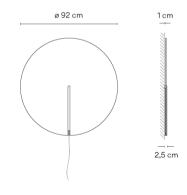

### Model Sheet

| Finish                   | 18 Graphite<br>ADAPTA RF 9913 WX                                                                                                                                                                             |
|--------------------------|--------------------------------------------------------------------------------------------------------------------------------------------------------------------------------------------------------------|
| LED temperature<br>color | 3000 K                                                                                                                                                                                                       |
| Dimming                  | Optical sensor                                                                                                                                                                                               |
| Instalation type         | Surface Canopy                                                                                                                                                                                               |
| Materials                | Profile: Aluminum<br>Diffuser: Borosilicate                                                                                                                                                                  |
| Light source             | 1 x LED STRIP 24V 17,2W                                                                                                                                                                                      |
| LED                      | CRI>90 1504.8 lm 87.12<br>3000 K                                                                                                                                                                             |
| Driver                   | Constant Voltage 100~240 V V<br>50~60 Hz HZ                                                                                                                                                                  |
| Remarks                  | The glass is made of borosilicate. It<br>is typical for the glass to have<br>small air bubbles, some inclusions<br>and tiny scratches. These do not<br>affect the quality or the resistance<br>of the glass. |
|                          |                                                                                                                                                                                                              |
| Application              | Wall Lamps                                                                                                                                                                                                   |
| Packaging                | 1 Box<br>1.16 m x 1.16 m x 0.35 m<br>Gross weigth 24.8<br>Net weigth 11.5<br>Vol. 0.4709                                                                                                                     |
|                          |                                                                                                                                                                                                              |