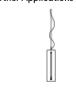

#### Design By Diez Office

Vibia presents a wall lamp that integrates the LED light with the glass and making it pass through in such a way that it becomes invisible and then allowing it to appear out of nowhere.

### Model Sheet

| Finish                   | 18 Graphite<br>ADAPTA RF 9913 WX                                                                                                                                                                             |
|--------------------------|--------------------------------------------------------------------------------------------------------------------------------------------------------------------------------------------------------------|
| LED temperature<br>color | 3000 K                                                                                                                                                                                                       |
| Dimming                  | Optical sensor                                                                                                                                                                                               |
| Instalation type         | Surface Canopy                                                                                                                                                                                               |
| Materials                | Profile: Aluminum<br>Diffuser: Borosilicate                                                                                                                                                                  |
| Light source             | 1 x LED STRIP 24V 17,2W                                                                                                                                                                                      |
| LED                      | CRI>90 1504.8 lm 87.12<br>3000 K                                                                                                                                                                             |
| Driver                   | Constant Voltage 100~240 V V<br>50~60 Hz HZ                                                                                                                                                                  |
| Remarks                  | The glass is made of borosilicate. It<br>is typical for the glass to have<br>small air bubbles, some inclusions<br>and tiny scratches. These do not<br>affect the quality or the resistance<br>of the glass. |
|                          |                                                                                                                                                                                                              |
| Application              | Wall Lamps                                                                                                                                                                                                   |
| Packaging                | 1 Box<br>1.16 m x 1.16 m x 0.35 m<br>Gross weigth 24.8<br>Net weigth 11.5<br>Vol. 0.4709                                                                                                                     |
|                          |                                                                                                                                                                                                              |