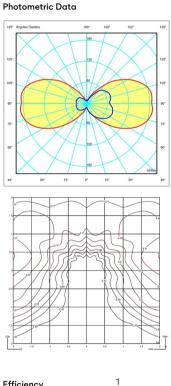

#### Lighting effect

**360° Surface Grazer** Full-circle grazing light.

Efficiency Coordinate System Total Flux Maximum Value

1 CG 897.91 lm 188.65 cd/klm

Other Applications

All of our products come with a five-year warranty. Check our legal terms at www.vibia.com/warranty