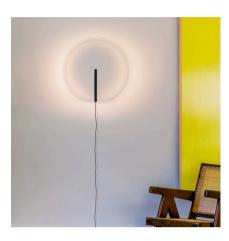

#### Design By Diez Office

Vibia presents a wall lamp that integrates the LED light with the glass and making it pass through in such a way that it becomes invisible and then allowing it to appear out of nowhere.