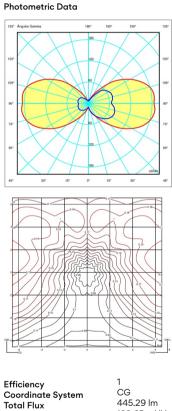

#### Lighting effect

360° Surface Grazer Full-circle grazing light.

445.29 lm 188.65 cd/klm

Other Applications

All of our products come with a five-year warranty. Check our legal terms at www.vibia.com/warranty