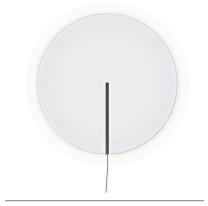

#### Design By Diez Office

Vibia presents a wall lamp that integrates the LED light with the glass and making it pass through in such a way that it becomes invisible and then allowing it to appear out of nowhere.

#### Lighting effect

360° Surface Grazer Full-circle grazing light.

445.29 lm 188.65 cd/klm

Other Applications

All of our products come with a five-year warranty. Check our legal terms at www.vibia.com/warranty