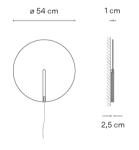

### Model Sheet

| Finish                   | 18 Graphite<br>ADAPTA RF 9913 WX                                                                                                                                                                             |
|--------------------------|--------------------------------------------------------------------------------------------------------------------------------------------------------------------------------------------------------------|
| LED temperature<br>color | 3000 K                                                                                                                                                                                                       |
| Dimming                  | Optical sensor                                                                                                                                                                                               |
| Instalation type         | Surface Canopy                                                                                                                                                                                               |
| Materials                | Profile: Aluminum<br>Diffuser: Borosilicate                                                                                                                                                                  |
| Light source             | 1 x LED STRIP 24V 10W                                                                                                                                                                                        |
| LED                      | CRI>90 871.2 lm 87.12<br>3000 K                                                                                                                                                                              |
| Driver                   | Constant Voltage 100~240 V V<br>50~60 Hz HZ                                                                                                                                                                  |
| Remarks                  | The glass is made of borosilicate. It<br>is typical for the glass to have<br>small air bubbles, some inclusions<br>and tiny scratches. These do not<br>affect the quality or the resistance<br>of the glass. |
|                          | [IP20] Bi-volt Dry Location 50-60Hz                                                                                                                                                                          |
| Application              | Wall Lamps                                                                                                                                                                                                   |
| Packaging                | 1 Box<br>0.76 m x 0.76 m x 0.27 m<br>Gross weigth 11.6<br>Net weigth 4<br>Vol. 0.1559                                                                                                                        |
|                          |                                                                                                                                                                                                              |