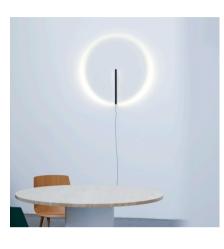

#### Design By Diez Office

Vibia presents a wall lamp that integrates the LED light with the glass and making it pass through in such a way that it becomes invisible and then allowing it to appear out of nowhere.