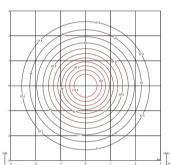

### Lighting effect

#### Volumetric Diffuser

Subtly directed, diffused light that generates a soft hierarchy of light on to the illuminated surface