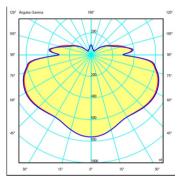

#### Photometric Data

Efficiency Coordinate System Total Flux Maximum Value 62.72 lm/W CG 5185.81 lm 760.09 cd