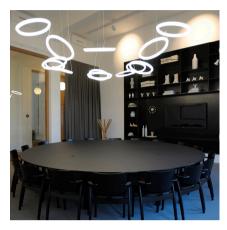

# Halo circular

#### Volumetric Diffuser

Subtly directed, diffused light that generates a soft hierarchy of light on to the illuminated surface