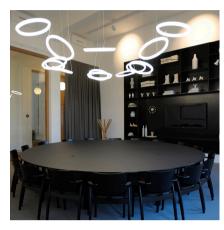

# Halo circular

## 2333

Design By Martín Azúa

HALO is a hanging lamp with circular pieces, which creates subtle, magical lighting. Designed by Martín Azúa, it is available in matt white lacquer.