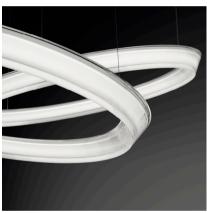

#### Lighting effect

#### Volumetric Diffuser

Subtly directed, diffused light that generates a soft hierarchy of light on to the illuminated surface