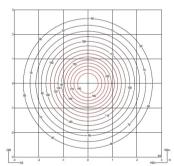

## Photometric Data

Efficiency Coordinate System Total Flux Maximum Value 62.72 lm/W CG 8643.26 lm 1266.82 cd