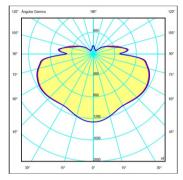

## Photometric Data

Efficiency Coordinate System Total Flux Maximum Value 62.72 lm/W CG 8643.26 lm 1266.82 cd