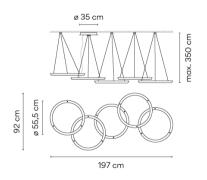

# Model Sheet

Optional: Extra cable length
Min. quantity, upcharge and extra lead time
apply [EN]

Finish 03 White RAL 9016

LED temperature color

2700 K / 3000 K

Dimming

DALI / 1-10V / Casambi

**Instalation type** Surface Canopy

Materials Diffuser: PMMA

Ceiling rose: Steel

LED CRI>80 10430 lm 90.69 2700 K / 3000 K

Driver Constant Voltage 100~277 V V

50~60 Hz HZ

Remarks 1-10V Electronic dimming

Application Hanging lamps

Packaging 2 Box

0.6 m x 0.6 m x 0.27 m Gross weigth 30.75 Net weigth 19.75 Vol. 0.1123