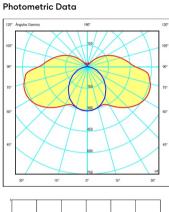

#### 60.85 lm/W CG 2314.68 lm 466.14 cd

Other Applications

**Optional : Extra cable length** Min. quantity, upcharge and extra lead time apply [EN]

21 cm \_\_\_\_ ø 30,5 cm

100

152 cm

max. 250 cm

39 cm