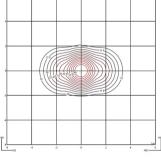

#### 60.85 lm/W CG 2314.68 lm 466.14 cd

Other Applications

**Optional : Extra cable length** Min. quantity, upcharge and extra lead time apply [EN]

21 cm \_\_\_\_ ø 30,5 cm

100

152 cm

max. 250 cm

39 cm