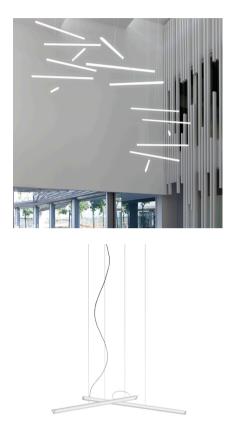

## Design By Martín Azúa

HALO is a hanging lamp with two intertwined, straight pieces, which creates subtle, magical lighting. Designed by Martín Azúa. By combining different pieces you can show off hanging lights which float in the air to fit harmoniously into the room. It is available in matt white lacquer.