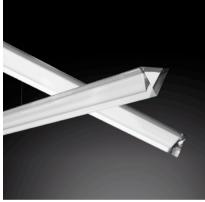

## Model Sheet

| Finish                   | O3 White<br>RAL 9016                                                                     |
|--------------------------|------------------------------------------------------------------------------------------|
| LED temperature<br>color | 2700 K / 3000 K                                                                          |
| Dimming                  | DALI / 1-10V / Casambi                                                                   |
| Instalation type         | Surface Canopy / Remote XXS                                                              |
| Materials                | Diffuser: PMMA<br>Ceiling rose: Steel                                                    |
| Light source             | 3 x LED STRIP 24V 15.3W                                                                  |
| LED                      | CRI>80 3851 lm 85.57<br>2700 K / 3000 K                                                  |
| Driver                   | Constant Voltage 100~240 V V<br>50~60 Hz HZ                                              |
| Remarks                  | 1-10V Electronic dimming                                                                 |
|                          | $\bigcirc \sqrt{F}$ Dimmable LED                                                         |
|                          | [IP20] [Bi-volt] [50-60Hz] [-1-10V]                                                      |
| Application              | Hanging lamps                                                                            |
| Packaging                | 2 Box<br>1.265 m x 0.19 m x 0.13 m<br>Gross weigth 7.3<br>Net weigth 6.57<br>Vol. 0.0463 |
|                          |                                                                                          |