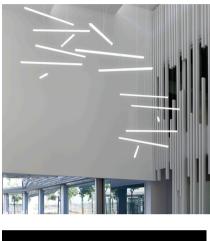

## 2341

Design By Martín Azúa

HALO is a hanging lamp with three intertwined, straight pieces, which creates subtle, magical lighting. Designed by Martín Azúa. By combining different pieces you can show off hanging lights which float in the air to fit harmoniously into the room. It is available in matt white lacquer.