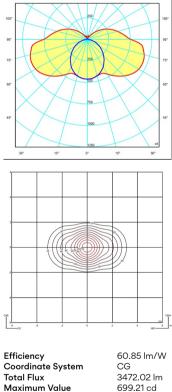

### Lighting effect

#### Volumetric Diffuser

Subtly directed, diffused light that generates a soft hierarchy of light on to the illuminated surface

#### Photometric Data 1201

Other Applications

21 cm ø 30,5 cm max. 250 cm 100 cm 39 cm 204 cm

Optional : Extra cable length Min. quantity, upcharge and extra lead time apply [EN]

All of our products come with a five-year warranty. Check our legal terms at www.vibia.com/warranty