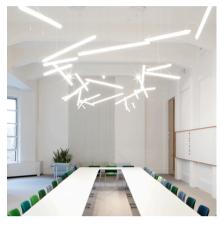

# 2343

Design By Martín Azúa

HALO is a hanging lamp with nine intertwined, straight pieces, which creates subtle, magical lighting. Designed by Martín Azúa. By combining different pieces you can show off hanging lights which float in the air to fit harmoniously into the room. It is available in matt white lacquer.