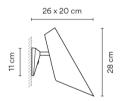

## Model Sheet

LED temperature color

Dimming On/Off

Instalation type Wall mount

Materials Shade: ABS Tube: Steel

Ceiling rose: Aluminum

Light source 1 x LED 6W 350mA

E