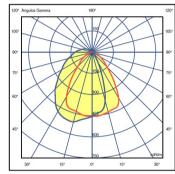

#### Photometric Data

Efficiency Coordinate System Total Flux Maximum Value 58.04 lm/W CG 186 lm 510.94 cd