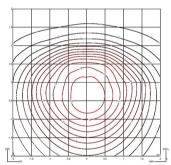

#### Photometric Data

Efficiency Coordinate System Total Flux Maximum Value 58.04 lm/W CG 186 lm 510.94 cd