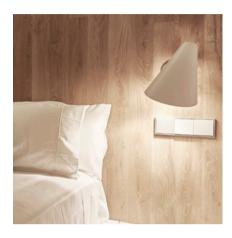

### 0720

Design By Lievore Altherr Molina

Wall light for reading. Designed by Lievore, Altherr, Molina. The mechanisms for rotating the head and the base are concealed, thanks to the high technical quality of all the processes involved in the creation of this piece. Switch in the base for convenience.

#### **Close Proximity**

Lighting applications for illumination in close proximity to the user