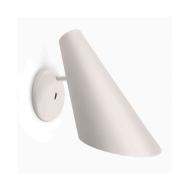

### 0720

Design By Lievore Altherr Molina

Wall light for reading. Designed by Lievore, Altherr, Molina. The mechanisms for rotating the head and the base are concealed, thanks to the high technical quality of all the processes involved in the creation of this piece. Switch in the base for convenience.