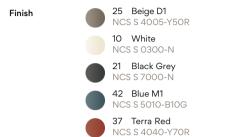

## Model Sheet

LED temperature color

Dimming On/Off

Instalation type Wall mount

Materials Shade: ABS Tube: Steel

Ceiling rose: Aluminum

Light source 1 x LED 6W 350mA

E

LED CRI>90 671 lm 115.69

2700 K

Driver Constant Current 350 220~240 V V 50~60 Hz HZ

220~240 V V 50~60 Hz HZ

Remarks Switch on the base

Application Wall Lamps

Packaging Box

Gross weigth Net weigth