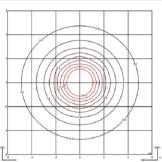

#### Lighting effect

#### Volumetric Diffuser

Subtly directed, diffused light that generates a soft hierarchy of light on to the illuminated surface