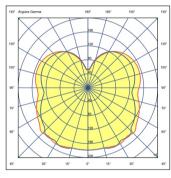

## Photometric Data

Efficiency Coordinate System **Total Flux** Maximum Value

46.61 lm/W CG 1842.25 lm 186.24 cd