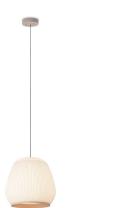

## 7450

Design By Meike Harde

The Knit hanging lamp is characterised by the light emitted by its fabric shade, creating a soft light effect that generates a warm, cosy atmosphere.

Free Wire / Surface Canopy

Fabric Shade: PES FR Materials

Diffuser ring and support: ABS

Diffuser: PMMA Ceiling rose: ABS

6 x LED 5,9W 1050mA Light source

G

CRI>90 4740 lm 133.9 LED

2700 K