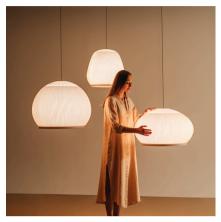

## 7450

Design By Meike Harde

The Knit hanging lamp is characterised by the light emitted by its fabric shade, creating a soft light effect that generates a warm, cosy atmosphere.

#### Volumetric Diffuser

Subtly directed, diffused light that generates a soft hierarchy of light on to the illuminated surface