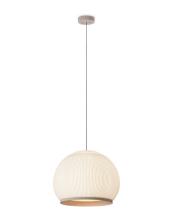

## 7475

Design By Meike Harde

The large Knit hanging lamp is characterised by the light emitted by its fabric shade, creating a soft light effect that generates a warm, cosy atmosphere.

#### Lighting effect

#### Volumetric Diffuser

Subtly directed, diffused light that generates a soft hierarchy of light on to the illuminated surface