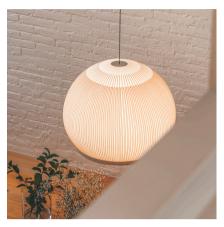

## 7475

Design By Meike Harde

The large Knit hanging lamp is characterised by the light emitted by its fabric shade, creating a soft light effect that generates a warm, cosy atmosphere.

#### Lighting effect

#### Volumetric Diffuser

Subtly directed, diffused light that generates a soft hierarchy of light on to the illuminated surface