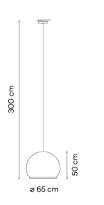

## 7475

Design By Meike Harde

The large Knit hanging lamp is characterised by the light emitted by its fabric shade, creating a soft light effect that generates a warm, cosy atmosphere.

Instalation type

Remote Micro / Built-in XS / Surface

Free Wire

Materials Fabric Shade: PES FR

Diffuser ring and support: ABS

Diffuser: PMMA Ceiling rose: ABS

Light source 6 x LED 6,7 W 1200 mA

G )