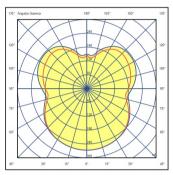

## Photometric Data

Efficiency Coordinate System Total Flux Maximum Value 59.24 lm/W CG 2645.16 lm 266.71 cd