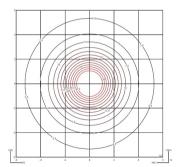

## Photometric Data

Efficiency Coordinate System Total Flux Maximum Value 59.24 lm/W CG 2645.16 lm 266.71 cd