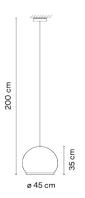

2700 K

Constant Current 1050 110~240 V V 50~60 Hz HZ Driver

□ F LED [P20]

Bi-volt 50-60Hz 1-10V

**Application** Hanging lamps

Packaging

0.55 m x 0.55 m x 0.65 m Gross weigth 5.2 Net weigth 3.4 Vol. 0.1966