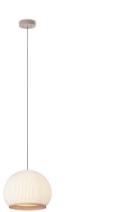

## 7460

Design By Meike Harde

The Knit hanging lamp is characterised by the light emitted by its fabric shade, creating a soft light effect that generates a warm, cosy atmosphere.

Built-in XS / Surface Free Wire /

Remote XXS

Materials Fabric Shade: PES FR

Diffuser ring and support: ABS

Diffuser: PMMA Ceiling rose: ABS

6 x LED 5,9W 1050mA Light source

G

LED CRI>90 4740 lm 133.9