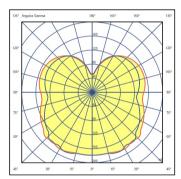

#### Photometric Data

Efficiency Coordinate System Total Flux Maximum Value

46.61 lm/W CG 1842.25 lm 186.24 cd