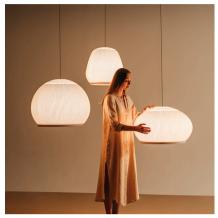

## 7460

Design By Meike Harde

The Knit hanging lamp is characterised by the light emitted by its fabric shade, creating a soft light effect that generates a warm, cosy atmosphere.

#### Lighting effect

#### Volumetric Diffuser

Subtly directed, diffused light that generates a soft hierarchy of light on to the illuminated surface