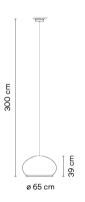

# Model Sheet

Optional : Extra cable length
Min. quantity, upcharge and extra lead time
apply [EN]

24 Beige M1 NCS \$ 2005-Y50R

LED temperature color

2700 K

Dimming DALI / 1-10V / Casambi

Instalation type Remote XXS / Built-in XS / Surface

Free Wire

Materials Fabric Shade: PES FR

Diffuser ring and support: ABS

Diffuser: PMMA Ceiling rose: ABS

Light source 6 x LED 6,7 W 1200 mA

G

LED CRI>90 4740 lm 133.9

2700 K

Driver Constant Current 1200

110~240 V V 50~60 Hz HZ

☐ F LED IP20

50-60Hz

Application Hanging lamps

Packaging 1 Box 0.593 m x 0.785 m x 0.785 m

Gross weigth 9 Net weigth 5.5 Vol. 0.3654