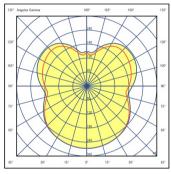

## Photometric Data

Efficiency Coordinate System Total Flux Maximum Value 59.24 lm/W CG 2645.16 lm 266.71 cd