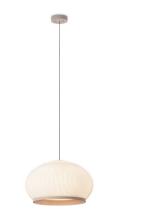

## 7470

Design By Meike Harde

The large Knit hanging lamp is characterised by the light emitted by its fabric shade, creating a soft light effect that generates a warm, cosy atmosphere.

## Lighting effect

#### Volumetric Diffuser

Subtly directed, diffused light that generates a soft hierarchy of light on to the illuminated surface