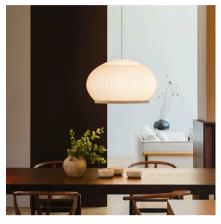

## 7470

Design By Meike Harde

The large Knit hanging lamp is characterised by the light emitted by its fabric shade, creating a soft light effect that generates a warm, cosy atmosphere.

## Lighting effect

#### Volumetric Diffuser

Subtly directed, diffused light that generates a soft hierarchy of light on to the illuminated surface