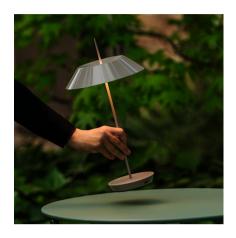

# 5495

Design By Diego Fortunato

Portable version powered by a rechargeable battery. This can be moved exactly where needed, indoors or out. A push button in the base turns it on and off and controls dimmina.