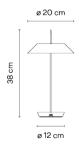

Touch sensor

Shade: ABS

Instalation type

Portable with battery

Materials

Diffuser: PC- Polycarbonate

Vertical tube: Steel Base: ABS

Light source 1x LED PLATE 5V 2,5W

Floor and Table Lamps

Packaging

0.26 m x 0.25 m x 0.5 m Gross weigth 1.62

Net weigth 0.73 Vol. 0.0325