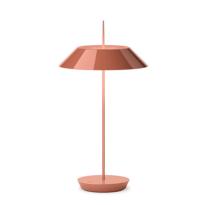

# Model Sheet

25 Beige D1

47 Green L1 NCS S 4005-G80Y

38 Terra Dark

23 Warm White

LED temperature color

2700 K

Dimming

Touch sensor

Shade: ABS

Instalation type

Portable with battery

Materials

Diffuser: PC- Polycarbonate

Vertical tube: Steel Base: ABS

Light source 1x LED PLATE 5V 2,5W