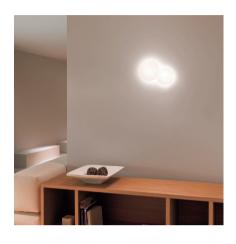

## 5425

Design By Jordi Vilardell

Two-sphere multiple panel light designed by Jordi Vilardell. The use of top-quality opal triplex glass and injection-moulded aluminium gives the product a perfect finish. It gives a warm light without shadows or glare.

#### Volumetric Diffuser

Subtly directed, diffused light that generates a soft hierarchy of light on to the illuminated surface