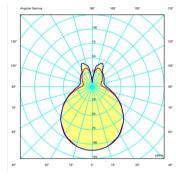

#### Photometric Data

Efficiency Coordinate System Total Flux Maximum Value 51.63% CG 920.00 lm 110.46 cd/klm