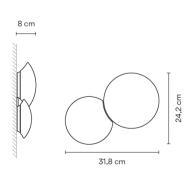

## Model Sheet

| Finish           | O3 White<br>RAL 9016                                                                    |
|------------------|-----------------------------------------------------------------------------------------|
| Instalation type | Surface Canopy                                                                          |
| Materials        | Ceiling rose: Aluminum                                                                  |
| Light source     | 2 x G9 230V 33W Eco                                                                     |
| Remarks          | Only one electric connection                                                            |
|                  | IP20 Bi-volt  50Hz                                                                      |
| Packaging        | 1 Box<br>0.26 m x 0.26 m x 0.26 m<br>Gross weigth 1.5<br>Net weigth 1.35<br>Vol. 0.0175 |