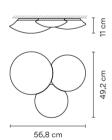

# Model Sheet

| Finish           | 03 White<br>RAL 9016               |
|------------------|------------------------------------|
| Instalation type | Surface Canopy                     |
| Materials        | Ceiling rose: Aluminum             |
| Light source     | 3 x G9 230V 48W Eco                |
| Remarks          | Only one electric connection       |
|                  | IP20 Bi-volt  50-60Hz              |
| Packaging        | 2 Box<br>0.42 m x 0.42 m x 0.365 m |