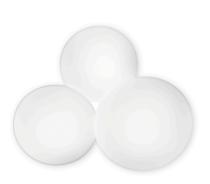

## 5435

Design By Jordi Vilardell

Three-sphere multiple panel light designed by Jordi Vilardell. The use of top-quality opal triplex glass and injection-moulded aluminium gives the product a perfect finish. It gives a warm light without shadows or glare.