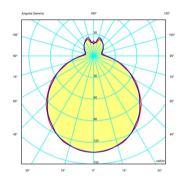

#### Photometric Data

Efficiency Coordinate System Total Flux Maximum Value 52.33% CG 2220.00 lm 133.67 cd/klm