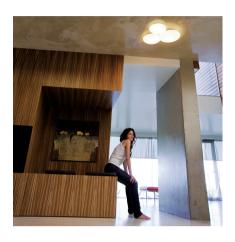

## 5435

Design By Jordi Vilardell

Three-sphere multiple panel light designed by Jordi Vilardell. The use of top-quality opal triplex glass and injection-moulded aluminium gives the product a perfect finish. It gives a warm light without shadows or glare.