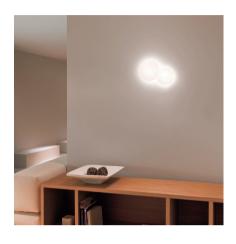

### 5427

Design By Jordi Vilardell

Panel light designed by Jordi Vilardell. The use of top-quality opal triplex glass and injection-moulded aluminium gives the product a perfect finish. The product gives a warm light without shadows or glare. LED version.

#### Volumetric Diffuser

Subtly directed, diffused light that generates a soft hierarchy of light on to the illuminated surface