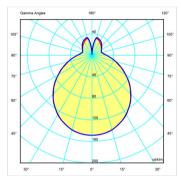

#### Photometric Data

Efficiency Coordinate System Total Flux Maximum Value 63.83% CG 670.60 lm 148.49 cd/klm