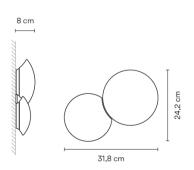

## Model Sheet

03 White Finish RAL 9016 2700 K / 3500 K LED temperature color On/Off Dimming Surface Canopy Instalation type Ceiling rose: Aluminum Materials Diffuser: Blown-glass 2 x LED PLATE 3.2W 350mA Light source 