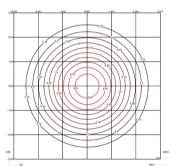

#### Photometric Data

Efficiency Coordinate System Total Flux Maximum Value 63.83% CG 670.60 lm 148.49 cd/klm