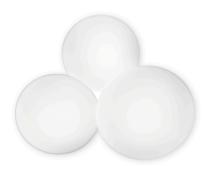

## Puck

#### 5437

Design By Jordi Vilardell

Panel light designed by Jordi Vilardell. The use of top-quality opal triplex glass and injection-moulded aluminium gives the product a perfect finish. The product gives a warm light without shadows or glare. LED version.