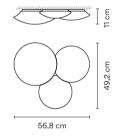

#### Model Sheet

| Finish                   | O3 White<br>RAL 9016                                                                     |
|--------------------------|------------------------------------------------------------------------------------------|
| LED temperature<br>color | 2700 K                                                                                   |
| Dimming                  | On/Off                                                                                   |
| Instalation type         | Surface Canopy                                                                           |
| Materials                | Ceiling rose: Aluminum<br>Diffuser: Blown-glass                                          |
| Light source             | 3 x LED PLATE 7,6W 350 mA                                                                |
| LED                      | CRI>90 2465 lm 112<br>2700 K                                                             |
| Driver                   | Constant Current 350 100~240<br>V V 50~60 Hz HZ                                          |
| Remarks                  | Only one electric connection                                                             |
|                          | ↓ F LED IP20 Bi-volt 50-60Hz                                                             |
| Application              | Ceiling Lamps                                                                            |
| Packaging                | 2 Box<br>0.42 m x 0.42 m x 0.365 m<br>Gross weigth 6.2<br>Net weigth 5.58<br>Vol. 0.0883 |
|                          |                                                                                          |