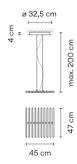

# Model Sheet

Optional: Extra cable length Min. quantity, upcharge and extra lead time apply [EN]

14 Chocolate RAL 8019

58 Off-white NCS S 1000-N

LED temperature color

2700 K / 3500 K

Dimmina

CASAMBI / DALI / 1-10V

Instalation type

Surface Canopy

Materials

Stick: PA- Polyamide Diffuser: PC- Polycarbonate Ceiling rose: Steel

Light source

10 x LED STRIP 30V 2,9W

LED

CRI>90 3460 lm 119 2700 K / 3500 K

Driver

Constant Voltage 100~240 V V 50~60 Hz HZ

Remarks

Suitable for built-in and surface fitting

Hanging lamps

**Application** 

Packaging

0.595 m x 0.55 m x 0.095 m