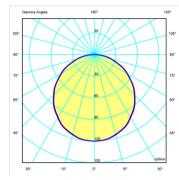

matt dark brown.

# Model Sheet







Optional: Extra cable length Min. quantity, upcharge and extra lead time apply [EN]

14 Chocolate RAL 8019



58 Off-white NCS S 1000-N

LED temperature color

2700 K / 3500 K

Dimmina

CASAMBI / DALI / 1-10V

Instalation type

Surface Canopy

Materials

Stick: PA- Polyamide Diffuser: PC- Polycarbonate Ceiling rose: Steel

Light source

10 x LED STRIP 30V 2,9W

LED

CRI>90 3460 lm 119 2700 K / 3500 K

Driver

Constant Voltage 100~240 V V 50~60 Hz HZ

Remarks

Suitable for built-in and surface fitting







Hanging lamps

**Application** 

Packaging

0.595 m x 0.55 m x 0.095 m

Gross weigth 7.6 Net weigth 6.84 Vol. 0.0461

#### Lighting effect

#### Linear

Linear lighting applications for functional and graphic illumination



#### Photometric Data





### Other Applications



All of our products come with a five-year warranty. Check our legal terms at www.vibia.com/warranty