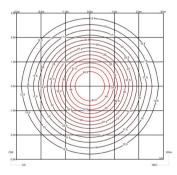

tt dark brown.

# Model Sheet







Optional: Extra cable length Min. quantity, upcharge and extra lead time apply [EN]

14 Chocolate RAL 8019



58 Off-white NCS S 1000-N

LED temperature color

2700 K / 3500 K

Dimmina

CASAMBI / DALI / 1-10V

Instalation type

Surface Canopy

Materials

Stick: PA- Polyamide Diffuser: PC- Polycarbonate Ceiling rose: Steel

Light source

10 x LED STRIP 30V 2,9W

LED

CRI>90 3460 lm 119 2700 K / 3500 K

Driver

Constant Voltage 100~240 V V 50~60 Hz HZ

Remarks

Suitable for built-in and surface fitting







Hanging lamps

**Application** 

Packaging

0.595 m x 0.55 m x 0.095 m

Gross weigth 7.6 Net weigth 6.84 Vol. 0.0461

#### Lighting effect

#### Linear

Linear lighting applications for functional and graphic illumination



#### Photometric Data





### Other Applications



All of our products come with a five-year warranty. Check our legal terms at www.vibia.com/warranty