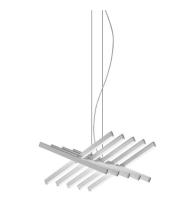

## 2110

Design By Arik Levy

RHYTHM is a pendant lamp with a groundbreaking design, allowing infinite configurations thanks to 10 modules of horizontal, short stickers. Designed by Arik Levy, it is available in two colours: off white lacquer or matt dark brown.