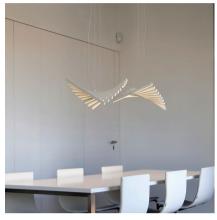

## 2110

Design By Arik Levy

RHYTHM is a pendant lamp with a groundbreaking design, allowing infinite configurations thanks to 10 modules of horizontal, short stickers. Designed by Arik Levy, it is available in two colours: off white lacquer or matt dark brown.