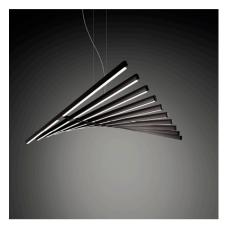

## 2120

Design By Arik Levy

RHYTHM is a pendant lamp with a groundbreaking design, allowing infinite configurations thanks to 10 modules of horizontal, long stickers. Designed by Arik Levy, it is available in two colours: off white lacquer or matt dark brown.