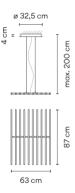

# Model Sheet

Optional: Extra cable length Min. quantity, upcharge and extra lead time apply [EN]

14 Chocolate RAL 8019

58 Off-white NCS S 1000-N

LED temperature color

2700 K / 3500 K

Dimmina

1-10V / CASAMBI / DALI

Instalation type

Surface Canopy

Materials

Stick: PA- Polyamide Diffuser: PC- Polycarbonate Ceiling rose: Steel

Light source

10 x LED STRIP 30V 5,8W

LED

CRI>90 6920 lm 119 2700 K / 3500 K