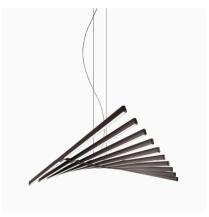

## 2120

Design By Arik Levy

RHYTHM is a pendant lamp with a groundbreaking design, allowing infinite configurations thanks to 10 modules of horizontal, long stickers. Designed by Arik Levy, it is available in two colours: off white lacquer or matt dark brown.