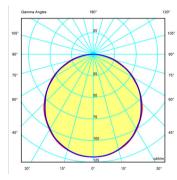

heet







Optional: Extra cable length Min. quantity, upcharge and extra lead time apply [EN]



14 Chocolate RAL 8019



58 Off-white NCS S 1000-N

LED temperature color

2700 K / 3500 K

Dimmina

1-10V / CASAMBI / DALI

Instalation type

Surface Canopy

Materials

Stick: PA- Polyamide Diffuser: PC- Polycarbonate Ceiling rose: Steel

Light source

10 x LED STRIP 30V 5,8W

LED

CRI>90 6920 lm 119 2700 K / 3500 K

Driver

Constant Voltage 100~240 V V 50~60 Hz HZ

Remarks

Application

1-10V Electronic dimming Suitable for built-in and surface













2 Box **Packaging** 

0.95 m x 0.7 m x 0.095 m

Gross weigth 8 Net weigth 3.97 Vol. 0.0782

Hanging lamps

#### Lighting effect

#### Linear

Linear lighting applications for functional and graphic illumination



#### Photometric Data





### Other Applications



All of our products come with a five-year warranty. Check our legal terms at www.vibia.com/warranty