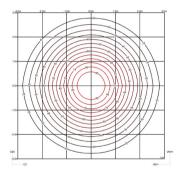

et







Optional: Extra cable length Min. quantity, upcharge and extra lead time apply [EN]



14 Chocolate RAL 8019



58 Off-white NCS S 1000-N

LED temperature color

2700 K / 3500 K

Dimmina

1-10V / CASAMBI / DALI

Instalation type

Surface Canopy

Materials

Stick: PA- Polyamide Diffuser: PC- Polycarbonate Ceiling rose: Steel

Light source

10 x LED STRIP 30V 5,8W

LED

CRI>90 6920 lm 119 2700 K / 3500 K

Driver

Constant Voltage 100~240 V V 50~60 Hz HZ

Remarks

Application

1-10V Electronic dimming Suitable for built-in and surface













2 Box **Packaging** 

0.95 m x 0.7 m x 0.095 m

Gross weigth 8 Net weigth 3.97 Vol. 0.0782

Hanging lamps

#### Lighting effect

#### Linear

Linear lighting applications for functional and graphic illumination



#### Photometric Data





### Other Applications



All of our products come with a five-year warranty. Check our legal terms at www.vibia.com/warranty