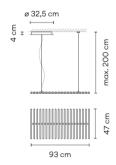

# Model Sheet

Optional: Extra cable length Min. quantity, upcharge and extra lead time apply [EN]

58 Off-white D2-1109005

14 Chocolate RAL 8019

LED temperature color

2700 K / 3500 K

Dimmina

1-10V / CASAMBI / DALI

Instalation type

Surface Canopy

Materials

Stick: PA- Polyamide Diffuser: PC- Polycarbonate Ceiling rose: Steel

Light source

20 x LED STRIP 30V 2,9W

LED

CRI>90 6920 lm 119 2700 K / 3500 K