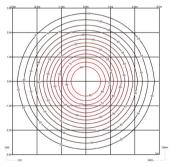

Optional: Extra cable length Min. quantity, upcharge and extra lead time apply [EN]



58 Off-white D2-1109005



14 Chocolate RAL 8019

LED temperature color

2700 K / 3500 K

Dimmina

1-10V / CASAMBI / DALI

Instalation type

Surface Canopy

Materials

Stick: PA- Polyamide Diffuser: PC- Polycarbonate Ceiling rose: Steel

Light source

20 x LED STRIP 30V 2,9W

LED

CRI>90 6920 lm 119 2700 K / 3500 K

Driver

Constant Voltage 100~240 V V 50~60 Hz HZ

Remarks

1-10V Electronic dimming Suitable for built-in and surface















Hanging lamps

**Packaging** 

Application

2 Box 1.15 m x 0.55 m x 0.095 m

Gross weigth 10.7 Net weigth 9.63 Vol. 0.0751

#### Lighting effect

#### Linear

Linear lighting applications for functional and graphic illumination



#### Photometric Data





### Other Applications



All of our products come with a five-year warranty. Check our legal terms at www.vibia.com/warranty