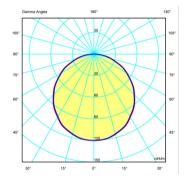

Optional: Extra cable length Min. quantity, upcharge and extra lead time apply [EN]



58 Off-white D2-1109005



14 Chocolate RAL 8019

LED temperature color

2700 K / 3500 K

Dimmina

1-10V / CASAMBI / DALI

Instalation type

Surface Canopy

Materials

Stick: PA- Polyamide Diffuser: PC- Polycarbonate Ceiling rose: Steel

Light source

20 x LED STRIP 30V 2,9W

LED

CRI>90 6920 lm 119 2700 K / 3500 K

Driver

Constant Voltage 100~240 V V 50~60 Hz HZ

Remarks

1-10V Electronic dimming Suitable for built-in and surface















Hanging lamps

**Packaging** 

Application

2 Box 1.15 m x 0.55 m x 0.095 m

Gross weigth 10.7 Net weigth 9.63 Vol. 0.0751

#### Lighting effect

#### Linear

Linear lighting applications for functional and graphic illumination



#### Photometric Data





### Other Applications



All of our products come with a five-year warranty. Check our legal terms at www.vibia.com/warranty