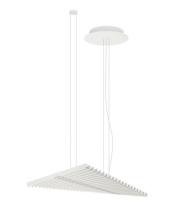

## 2111

Design By Arik Levy

RHYTHM is a pendant lamp with a groundbreaking design, allowing infinite configurations thanks to 20 modules of horizontal, short stickers. Designed by Arik Levy, it is available in two colours: off white lacquer or matt dark brown.

Instalation type

Surface Canopy

Materials

Stick: PA- Polyamide Diffuser: PC- Polycarbonate Ceiling rose: Steel

Light source

20 x LED STRIP 30V 2,9W

LED

CRI>90 6920 lm 119 2700 K / 3500 K