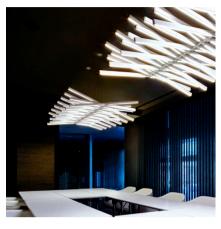

## 2111

Design By Arik Levy

RHYTHM is a pendant lamp with a groundbreaking design, allowing infinite configurations thanks to 20 modules of horizontal, short stickers. Designed by Arik Levy, it is available in two colours: off white lacquer or matt dark brown.

#### Linear

Linear lighting applications for functional and graphic illumination