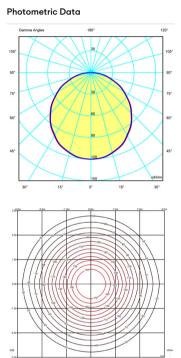

#### Model Sheet

**Optional : Extra cable length** Min. quantity, upcharge and extra lead time apply [EN]

| Finish                   | 14 Chocolate<br>RAL 8019                                                                   |
|--------------------------|--------------------------------------------------------------------------------------------|
|                          | 58 Off-white                                                                               |
|                          | D2-1109005                                                                                 |
| LED temperature<br>color | 2700 K / 3500 K                                                                            |
| Dimming                  | DALI / 1-10V / CASAMBI                                                                     |
|                          |                                                                                            |
| Instalation type         | Surface Canopy                                                                             |
| Materials                | Stick: PA- Polyamide<br>Diffuser: PC- Polycarbonate<br>Ceiling rose: Steel                 |
| Light source             | 40 x LED STRIP 30V 2,9W                                                                    |
|                          |                                                                                            |
| LED                      | CRI>90 13840 lm 119<br>2700 K / 3500 K                                                     |
| Driver                   | Constant Voltage 100~240 V V<br>50~60 Hz HZ                                                |
| Remarks                  | 1-10V Electronic dimming<br>Suitable for built-in and surface<br>fitting                   |
|                          | Dimmable LED<br>IP20 Bi-volt 50-60Hz 1-10V                                                 |
| Application              | Hanging lamps                                                                              |
| Packaging                | 2 Box<br>2.26 m x 0.55 m x 0.095 m<br>Gross weigth 18.8<br>Net weigth 16.92<br>Vol. 0.1331 |
|                          |                                                                                            |
|                          |                                                                                            |
|                          |                                                                                            |
|                          |                                                                                            |