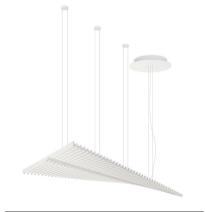

#### Design By Arik Levy

RHYTHM is a pendant lamp with a groundbreaking design, allowing infinite configurations thanks to 40 modules of horizontal, short stickers. Designed by Arik Levy, it is available in two colours: off white lacquer or matt dark brown.