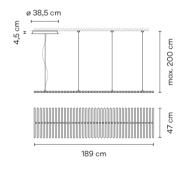

#### Model Sheet

**Optional : Extra cable length** Min. quantity, upcharge and extra lead time apply [EN]

| Finish                   | 14 Chocolate<br>RAL 8019                                                                   |
|--------------------------|--------------------------------------------------------------------------------------------|
|                          | 58 Off-white                                                                               |
|                          | D2-1109005                                                                                 |
| LED temperature<br>color | 2700 K / 3500 K                                                                            |
| Dimming                  | DALI / 1-10V / CASAMBI                                                                     |
|                          |                                                                                            |
| Instalation type         | Surface Canopy                                                                             |
| Materials                | Stick: PA- Polyamide<br>Diffuser: PC- Polycarbonate<br>Ceiling rose: Steel                 |
| Light source             | 40 x LED STRIP 30V 2,9W                                                                    |
|                          |                                                                                            |
| LED                      | CRI>90 13840 lm 119<br>2700 K / 3500 K                                                     |
| Driver                   | Constant Voltage 100~240 V V<br>50~60 Hz HZ                                                |
| Remarks                  | 1-10V Electronic dimming<br>Suitable for built-in and surface<br>fitting                   |
|                          | Dimmable LED<br>IP20 Bi-volt 50-60Hz 1-10V                                                 |
| Application              | Hanging lamps                                                                              |
| Packaging                | 2 Box<br>2.26 m x 0.55 m x 0.095 m<br>Gross weigth 18.8<br>Net weigth 16.92<br>Vol. 0.1331 |
|                          |                                                                                            |
|                          |                                                                                            |
|                          |                                                                                            |
|                          |                                                                                            |