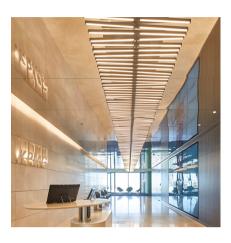

#### Design By Arik Levy

RHYTHM is a pendant lamp with a groundbreaking design, allowing infinite configurations thanks to 40 modules of horizontal, short stickers. Designed by Arik Levy, it is available in two colours: off white lacquer or matt dark brown.