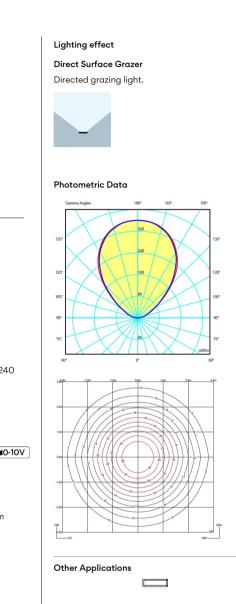

## Model Sheet

3 cm \_\_\_\_

10 cm

Pantone 407C LED temperature 2700 K / 3500 K color Dimming 0-10V Instalation type Surface Canopy Materials Body: Aluminum Diffuser: Borosilicate Lid: PC- Polycarbonate Light source 1 x LED 9W 350mA  $\square$ LED CRI>90 1041 lm 116 2700 K / 3500 K Constant Current 350 100~240 V V 50~60 Hz HZ Driver Small Remarks ↓ F Dimmable LED Application Wall Lamps 1 Box 0.275 m x 0.145 m x 0.065 m Gross weigth 0.67 Net weigth 0.52 Vol. 0.0025 Packaging