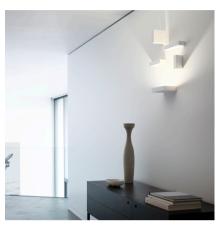

## 7749

Design By Xuclà

Set, designed by Xuclà, is a play of lights, shadows and lighting and volumetric effects. Movable parts that generate and reflect light on the walls, while also acting as a decorative element. The Set collection transforms into a surface wall lamp. Whether positioned on the wall of a small room or a large hotel or office entrance hall, it plays an excellent lighting and decorative purpose.