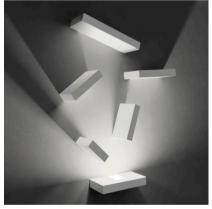

## 7749

Design By Xuclà

Set, designed by Xuclà, is a play of lights, shadows and lighting and volumetric effects. Movable parts that generate and reflect light on the walls, while also acting as a decorative element. The Set collection transforms into a surface wall lamp. Whether positioned on the wall of a small room or a large hotel or office entrance hall, it plays an excellent lighting and decorative purpose.