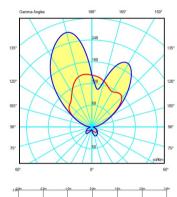

rms into a surface wall lamp. Whether positioned on the wall of a small room or a large hotel or office entrance hall, it plays an excellent lighting and decorative purpose.

# Model Sheet







25 Beige D1 test ral 93 White **RAL 9003** 2700 K / 3500 K LED temperature color 0-10V Dimming Surface Canopy Instalation type Body: Aluminum Materials Diffuser: Borosilicate Lid: PC- Polycarbonate Reflector body: Foamed PVC 1x LED 9W 350mA Light source 

LED 2700 K / 3500 K Constant Current 350 100~240 Driver V V 50~60 Hz HZ

Remarks

Application

Small

LED placed on the lower element.

CRI>90 1041 lm 116

1 Box Packaging 0.36 m x 0.135 m x 0.15 m

Wall Lamps

Gross weigth 1.6 Net weigth 1.4 Vol. 0.0072

### Lighting effect

Direct Surface Grazer Directed grazing light.



### Photometric Data





## Other Applications



All of our products come with a five-year warranty. Check our legal terms at www.vibia.com/warranty