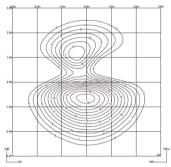

s into a surface wall lamp. Whether positioned on the wall of a small room or a large hotel or office entrance hall, it plays an excellent lighting and decorative purpose.

# Model Sheet







25 Beige D1 test ral 93 White **RAL 9003** 2700 K / 3500 K LED temperature color 0-10V Dimming Surface Canopy Instalation type Body: Aluminum Materials Diffuser: Borosilicate Lid: PC- Polycarbonate Reflector body: Foamed PVC 1x LED 9W 350mA Light source 

LED 2700 K / 3500 K Constant Current 350 100~240 Driver V V 50~60 Hz HZ

Remarks

Application

Small

LED placed on the lower element.

CRI>90 1041 lm 116

1 Box Packaging 0.36 m x 0.135 m x 0.15 m

Wall Lamps

Gross weigth 1.6 Net weigth 1.4 Vol. 0.0072

### Lighting effect

Direct Surface Grazer Directed grazing light.



### Photometric Data





## Other Applications



All of our products come with a five-year warranty. Check our legal terms at www.vibia.com/warranty