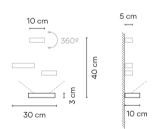

# Model Sheet

25 Beige D1 test ral 93 White **RAL 9003** 2700 K / 3500 K LED temperature color 0-10V Dimming Surface Canopy Instalation type Body: Aluminum Materials Diffuser: Borosilicate Lid: PC- Polycarbonate Reflector body: Foamed PVC 1x LED 9W 350mA Light source 

LED 2700 K / 3500 K Constant Current 350 100~240 Driver V V 50~60 Hz HZ

Remarks

Application

Small

LED placed on the lower element.

CRI>90 1041 lm 116

1 Box Packaging 0.36 m x 0.135 m x 0.15 m

Wall Lamps

Gross weigth 1.6 Net weigth 1.4 Vol. 0.0072