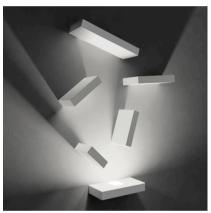

## Design By Xuclà

Set, designed by Xuclà, is a play of lights, shadows and lighting and volumetric effects. Movable parts that generate and reflect light on the walls, while also acting as a decorative element. The Set collection transforms into a surface wall lamp. Whether positioned on the wall of a small room or a large hotel or office entrance hall, it plays an excellent lighting and decorative purpose.