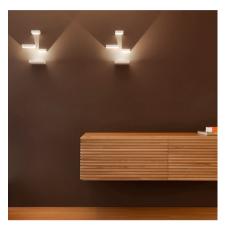

## Design By Xuclà

Set, designed by Xuclà, is a play of lights, shadows and lighting and volumetric effects. Movable parts that generate and reflect light on the walls, while also acting as a decorative element. The Set collection transforms into a surface wall lamp. Whether positioned on the wall of a small room or a large hotel or office entrance hall, it plays an excellent lighting and decorative purpose.

### Lighting effect

Direct Surface Grazer Directed grazing light.