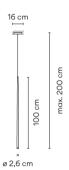

## Model Sheet

Optional: Extra cable length Min. quantity, upcharge and extra lead time apply [EN] Finish

04 Black carbon fiber
Natural finish

10 White
NCS S 0300-N

11 Black
NCS S 8500-N

47 Green L1
NCS S 4005-G80Y

24 Beige M1
NCS S 2005-Y50R

37 Terra Red NCS S 4040-Y70R 68 Ocre NCS S 3050-Y30R

**LED temperature** 2700 K / 3000 K / color 3500 K

Dimming DALI-2 / NO DRIVER / Casambi

/ Push; 1-10V

Instalation type Remote Micro / Surface Canopy /

Built-in XS / Surface Free Wire

Materials Diffuser: Pressed Glass

Body: FG- Fiberglass Canopy Plate: Steel

Light source 1 x LED 2,1W 700mA

F

LED CRI>90 199 lm 95

2700 K / 3000 K / 3500 K

Driver Constant Current 700 100~240 V V 50~60 Hz HZ