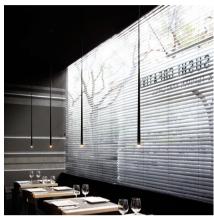

Design By Jordi Vilardell

Hanging lamp with soft and well-directed light, thanks to the LED light source. Designed by Jordi Vilardell. With pressed glass diffuser and fiberglass body lacquered in different finishes.

## Lighting effect

## Volumetric Diffuser

Subtly directed, diffused light that generates a soft hierarchy of light on to the illuminated surface