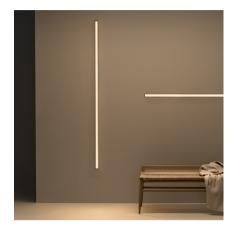

Design By Ramos & Bassols

The Spa wall or ceiling lamp projects a bright glare-free light thanks to the subtle fluted effect of its shade. The aluminium frame has a wide range of finishes to adapt to different interior designs.

## **General Lighting**

Lamp for general lighting that equally distributes the light in all directions.